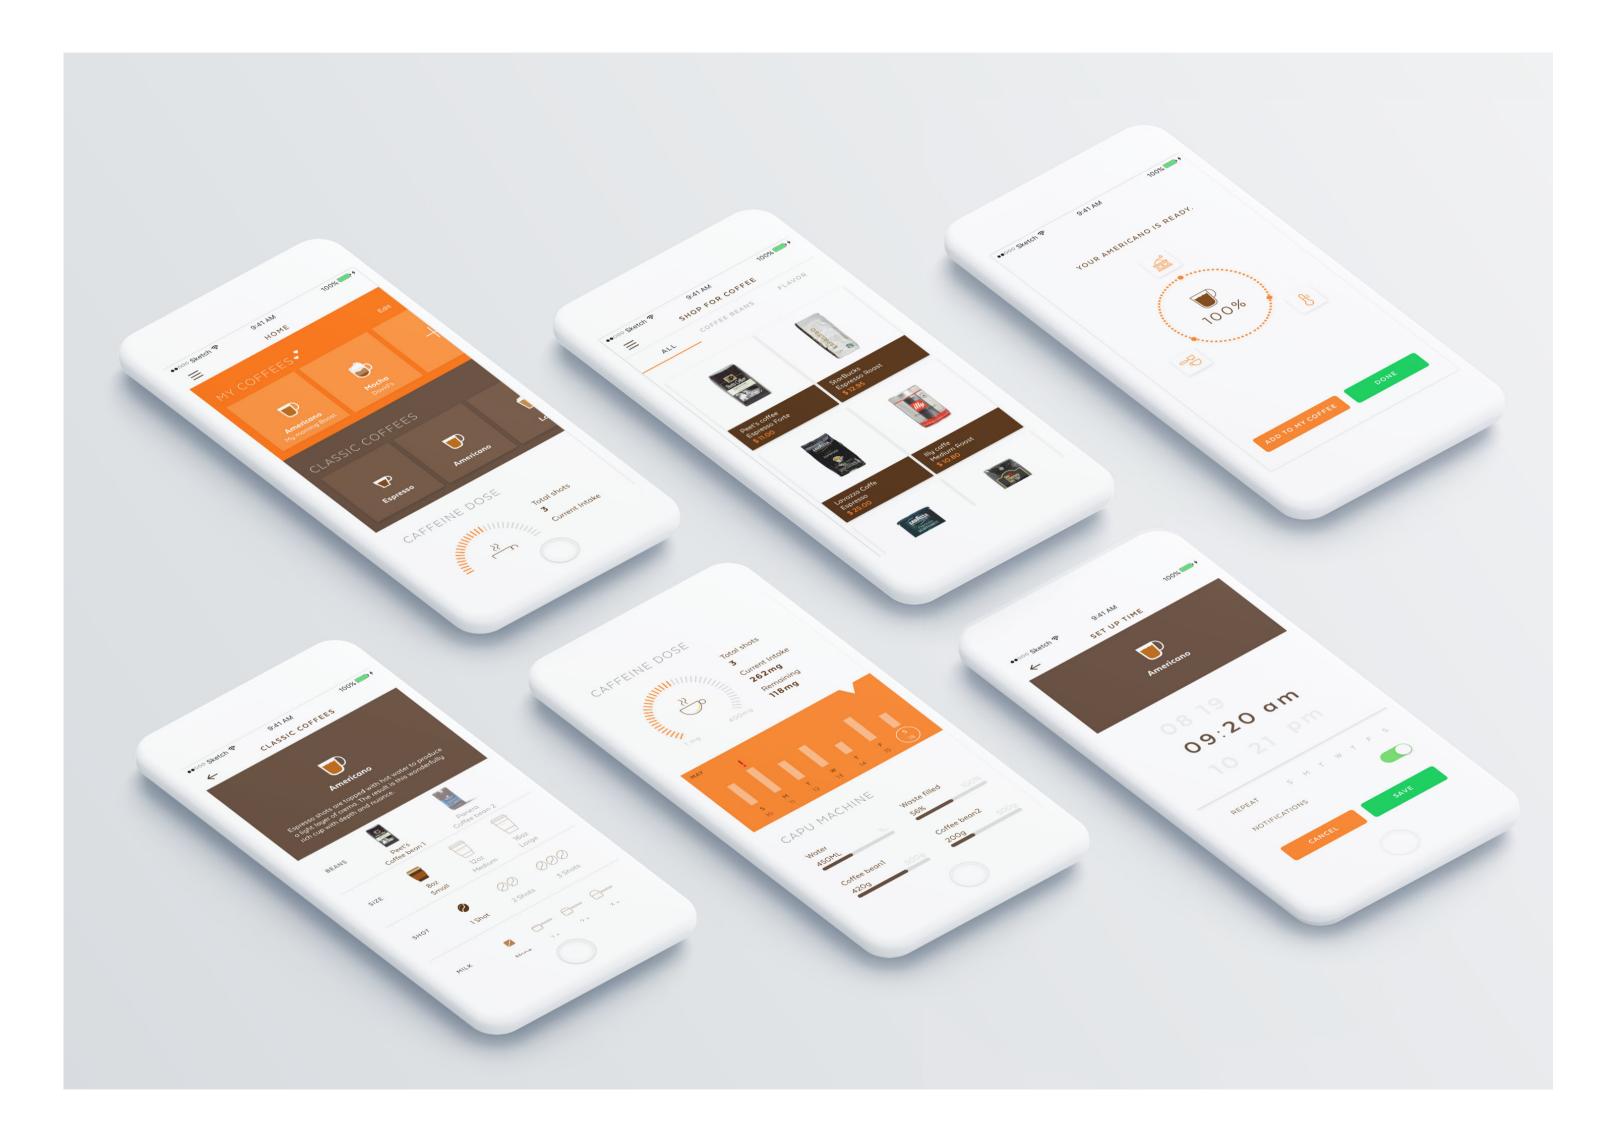

#### 1. Stay connected with smart coffee machine

Remotely control your coffee machine from anywhere in the house, directly from your smartphone.

#### 2. Customize your favorite coffee and select the size.

Select your coffee type and customize flavors, temperature (iced, hot) and size (8oz, 12oz, 16oz).

#### 3. Select the time

Choose "Get it Now" or set the time for your fresh coffee.

#### 5. Enjoy your perfect cup.

Monitor your coffee process and It will let you know when it is ready.

#### CAPU MACHINE

**INSIDE MACHINE** 

Powdered milk

Waste container

Water container

Coffee grainder

Chocolate

Cinnamon

# © CAPU $\equiv$ CHOOSE YOUR DRINK C

COFFEE BEAN

**CONTAINER 1** 

**COFFEE BEAN** 

**CONTAINER 2** 

#### TOUCH SCREEN

Choose option for classic coffees or my favorite coffee

- You need to stand near the coffee machine until your coffee is ready.
- There are a lot of coffee makers or machines but it is hard to customize your favorite coffee.
- Making the perfect cup of coffee is pretty complicated at home.
- It is hard to know your daily caffeine dose and your daily limit for drinking coffee.