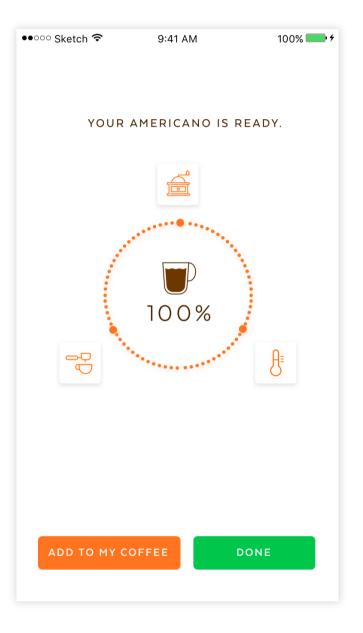

#### 5. Enjoy your perfect cup.

Monitor your coffee process and It will let you know when it is ready.

#### SCENARIO

Saturday morning, Amy woke, launched her coffee machine app in bed. She chooses an 8oz hot americano and taps to get it after 15 mins, then she visits the bathroom to take a shower and goes to the kichen for her fresh and tasty americano.