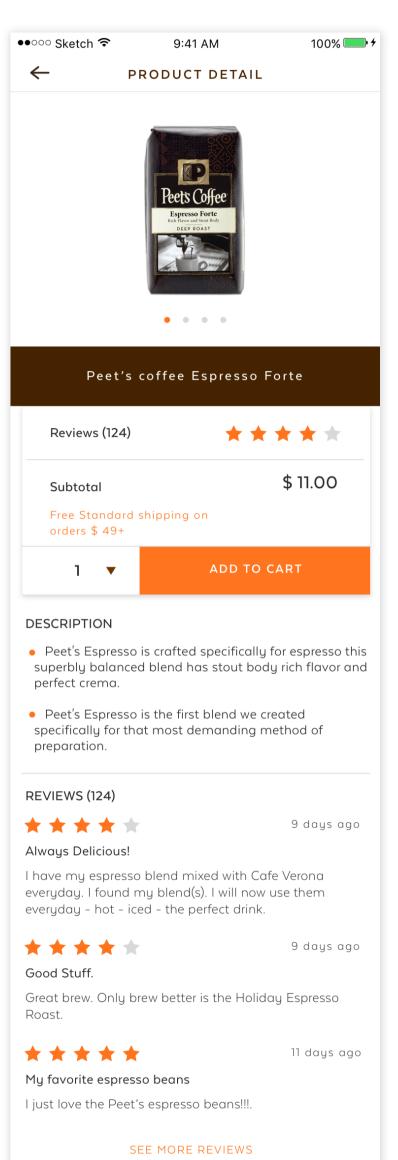

There are a wide variety of customizable coffee choices, and you can order any ingredients when you need them. Additionally, it offers scheduling features and notifies you when your coffee is ready to enjoy.

From now on, You have the chance to make your favorite coffee remotely through your phone. If you hate to stand near the coffee machine, waiting for the drip, you need a smart coffee machine.