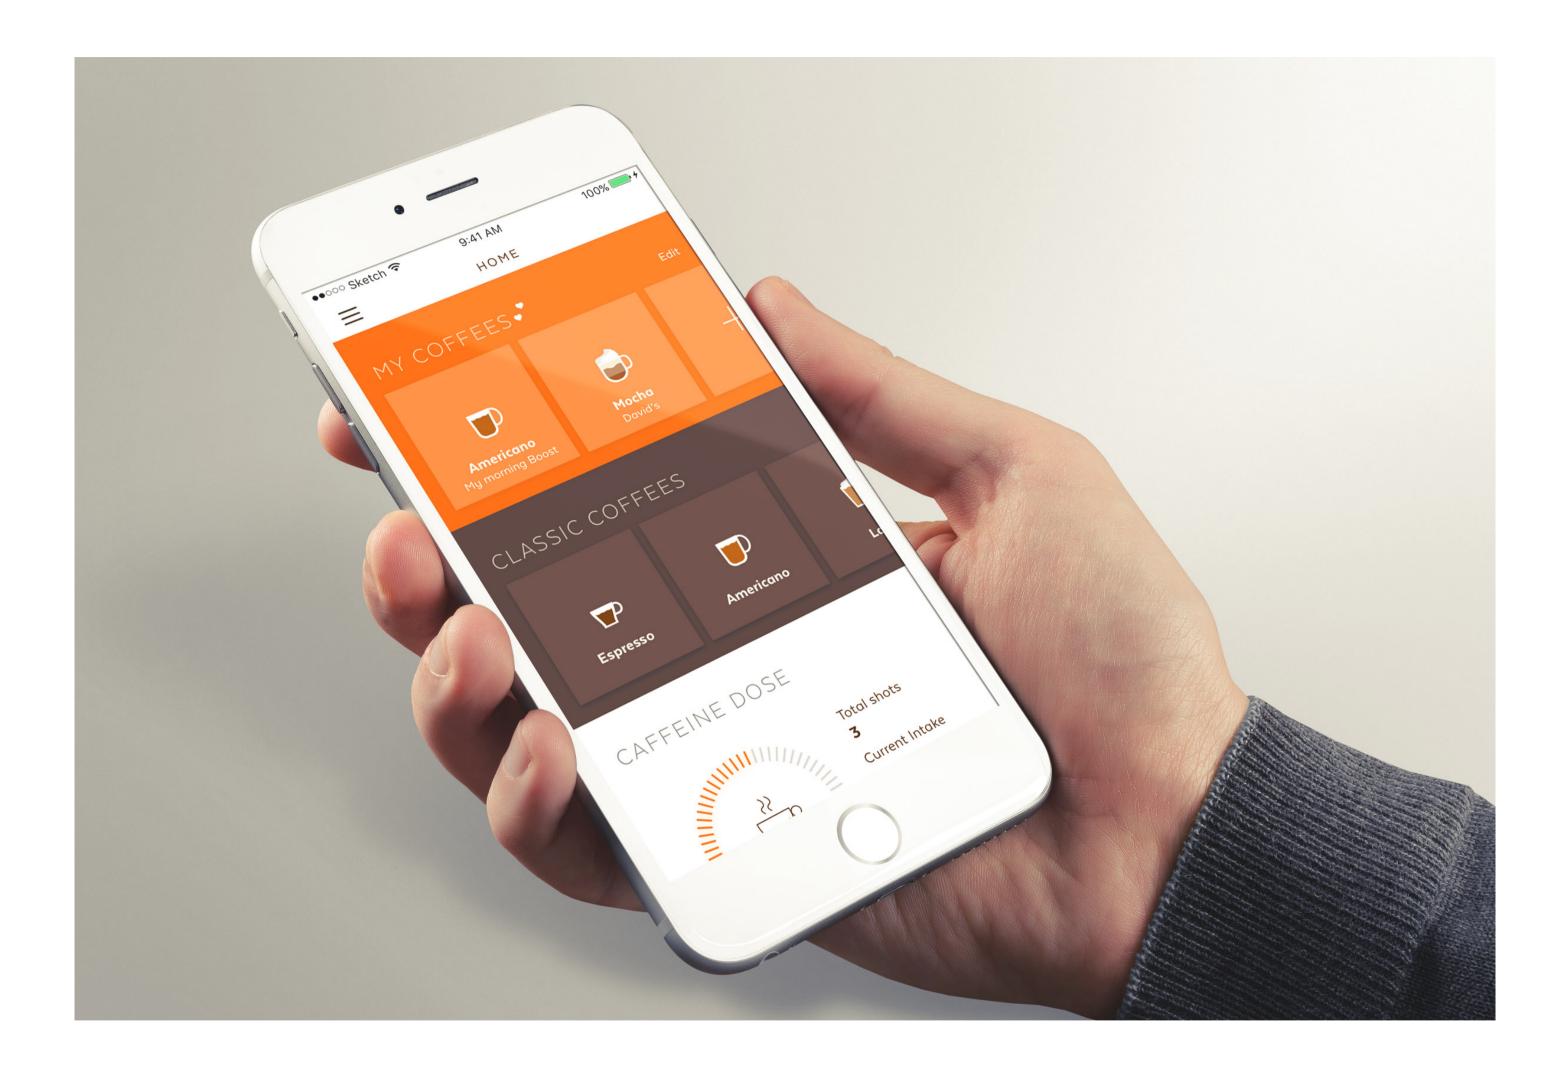

#### What is Smart Coffee Machine?

This smart coffee machine will help you to be more relaxed and carefree at home.

It gives you an easy way to control your coffee machine with your mobile phone, and using this app you can easily customize your favorite cup of coffee every time. Also, it makes it easy to figure out your daily caffeine dose and monitor your coffee machine such as amount of water, coffee beans, and flavors.

#### 1. Stay connected with smart coffee machine

Remotely control your coffee machine from anywhere in the house, directly from your smartphone.

#### 2. Customize your favorite coffee and select the size.

Select your coffee type and customize flavors, temperature (iced, hot) and size (8oz, 12oz, 16oz).

#### 3. Select the time

Choose "Get it Now" or set the time for your fresh coffee.

#### 5. Enjoy your perfect cup.

Monitor your coffee process and It will let you know when it is ready.