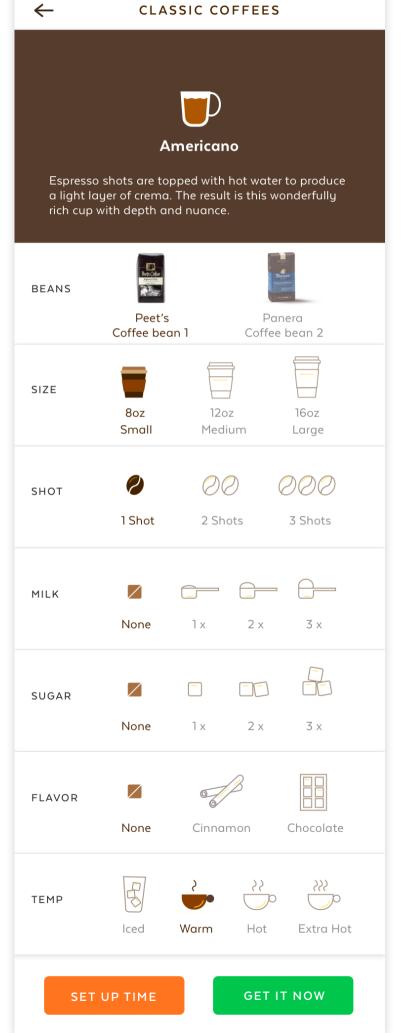

#### 2. Customize your favorite coffee and select the size.

Select your coffee type and customize flavors, temperature (iced, hot) and size (8oz, 12oz, 16oz).

#### 3. Select the time

Choose "Get it Now" or set the time for your fresh coffee.

#### TOUCH SCREEN

Choose option for classic coffees or my favorite coffee

- You need to stand near the coffee machine until your coffee is ready.
- There are a lot of coffee makers or machines but it is hard to customize your favorite coffee.
- Making the perfect cup of coffee is pretty complicated at home.
- It is hard to know your daily caffeine dose and your daily limit for drinking coffee.