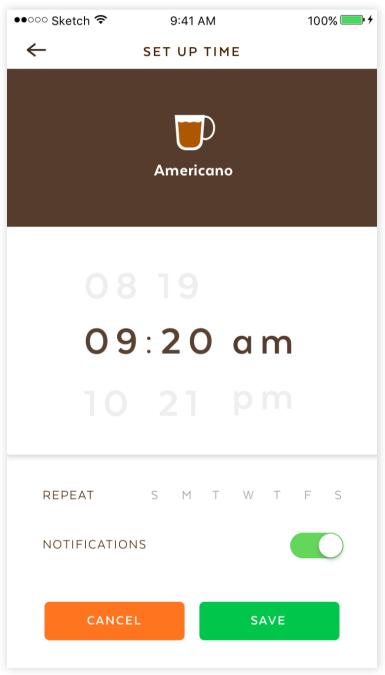

#### 3. Select the time

Choose "Get it Now" or set the time for your fresh coffee.