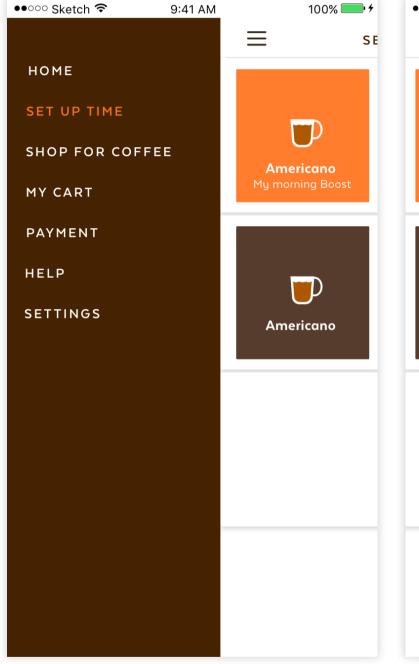

#### 3. Select the time

Choose "Get it Now" or set the time for your fresh coffee.

There are a wide variety of customizable coffee choices, and you can order any ingredients when you need them. Additionally, it offers scheduling features and notifies you when your coffee is ready to enjoy.