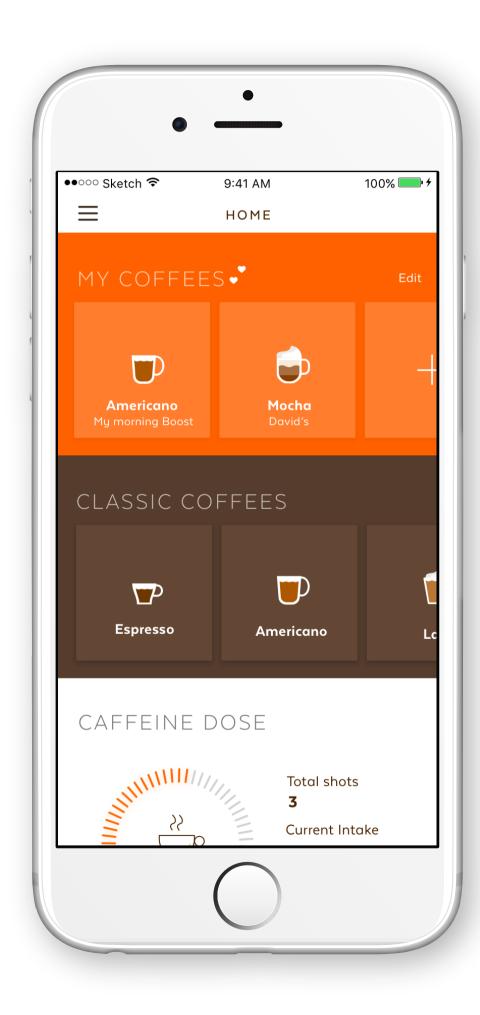

#### What is Smart Coffee Machine?

This smart coffee machine will help you to be more relaxed and carefree at home.

It gives you an easy way to control your coffee machine with your mobile phone, and using this app you can easily customize your favorite cup of coffee every time. Also, it makes it easy to figure out your daily caffeine dose and monitor your coffee machine such as amount of water, coffee beans, and flavors.

There are a wide variety of customizable coffee choices, and you can order any ingredients when you need them. Additionally, it offers scheduling features and notifies you when your coffee is ready to enjoy.

From now on, You have the chance to make your favorite coffee remotely through your phone. If you hate to stand near the coffee machine, waiting for the drip, you need a smart coffee machine.

#### 1. Stay connected with smart coffee machine

Remotely control your coffee machine from anywhere in the house, directly from your smartphone.

#### 2. Customize your favorite coffee and select the size.

Select your coffee type and customize flavors, temperature (iced, hot) and size (8oz, 12oz, 16oz).

#### 3. Select the time

Choose "Get it Now" or set the time for your fresh coffee.

#### 5. Enjoy your perfect cup.

Monitor your coffee process and It will let you know when it is ready.