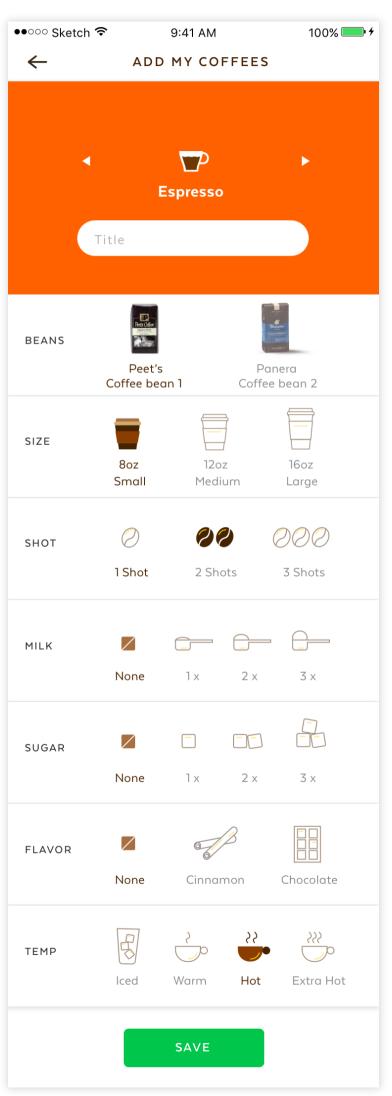

#### 2. Customize your favorite coffee and select the size.

Select your coffee type and customize flavors, temperature (iced, hot) and size (8oz, 12oz, 16oz).