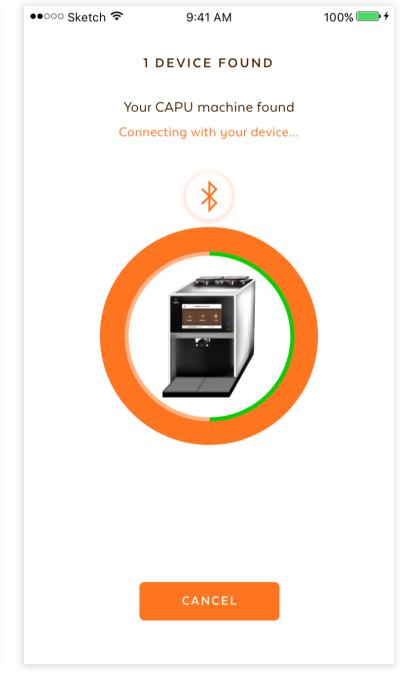

#### 1. Stay connected with smart coffee machine

Remotely control your coffee machine from anywhere in the house, directly from your smartphone.