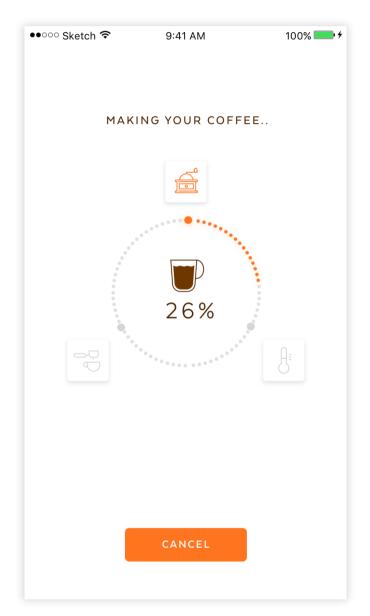

#### 5. Enjoy your perfect cup.

Monitor your coffee process and It will let you know when it is ready.

#### SCENARIO

Saturday morning, Amy woke, launched her coffee machine app in bed. She chooses an 8oz hot americano and taps to get it after 15 mins, then she visits the bathroom to take a shower and goes to the kichen for her fresh and tasty americano.