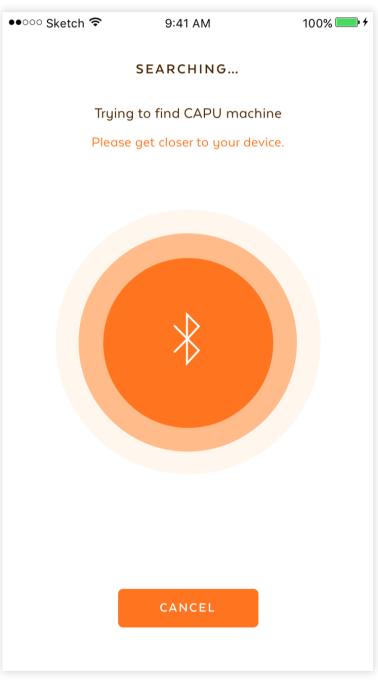

#### 1. Stay connected with smart coffee machine

Remotely control your coffee machine from anywhere in the house, directly from your smartphone.