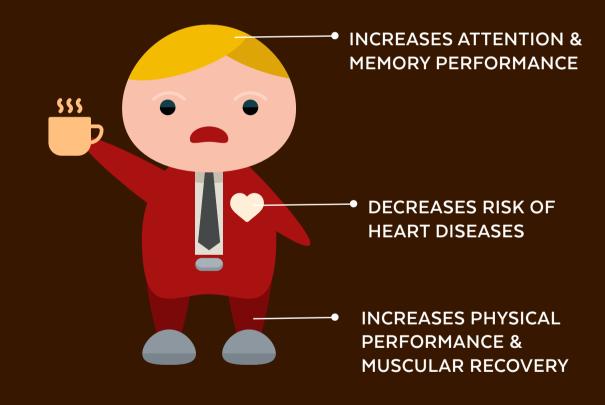

#### The truth about caffeine

# CAFFEINE

A WHITE CRYSTALLINE XANTHINE ALKALOID

THAT ACTS AS A STINULATE DRUG

WHICH HELPS