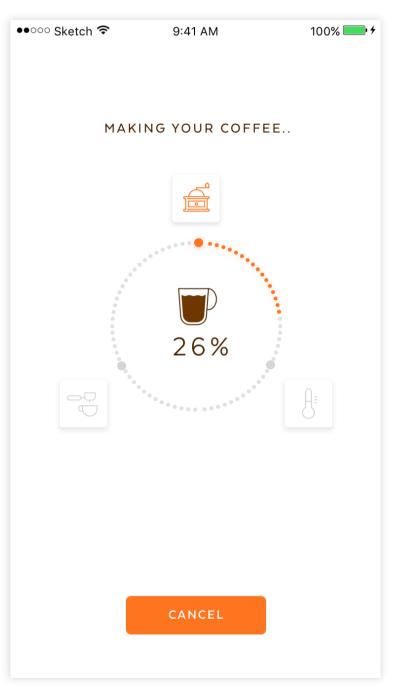

#### 5. Enjoy your perfect cup.

Monitor your coffee process and It will let you know when it is ready.