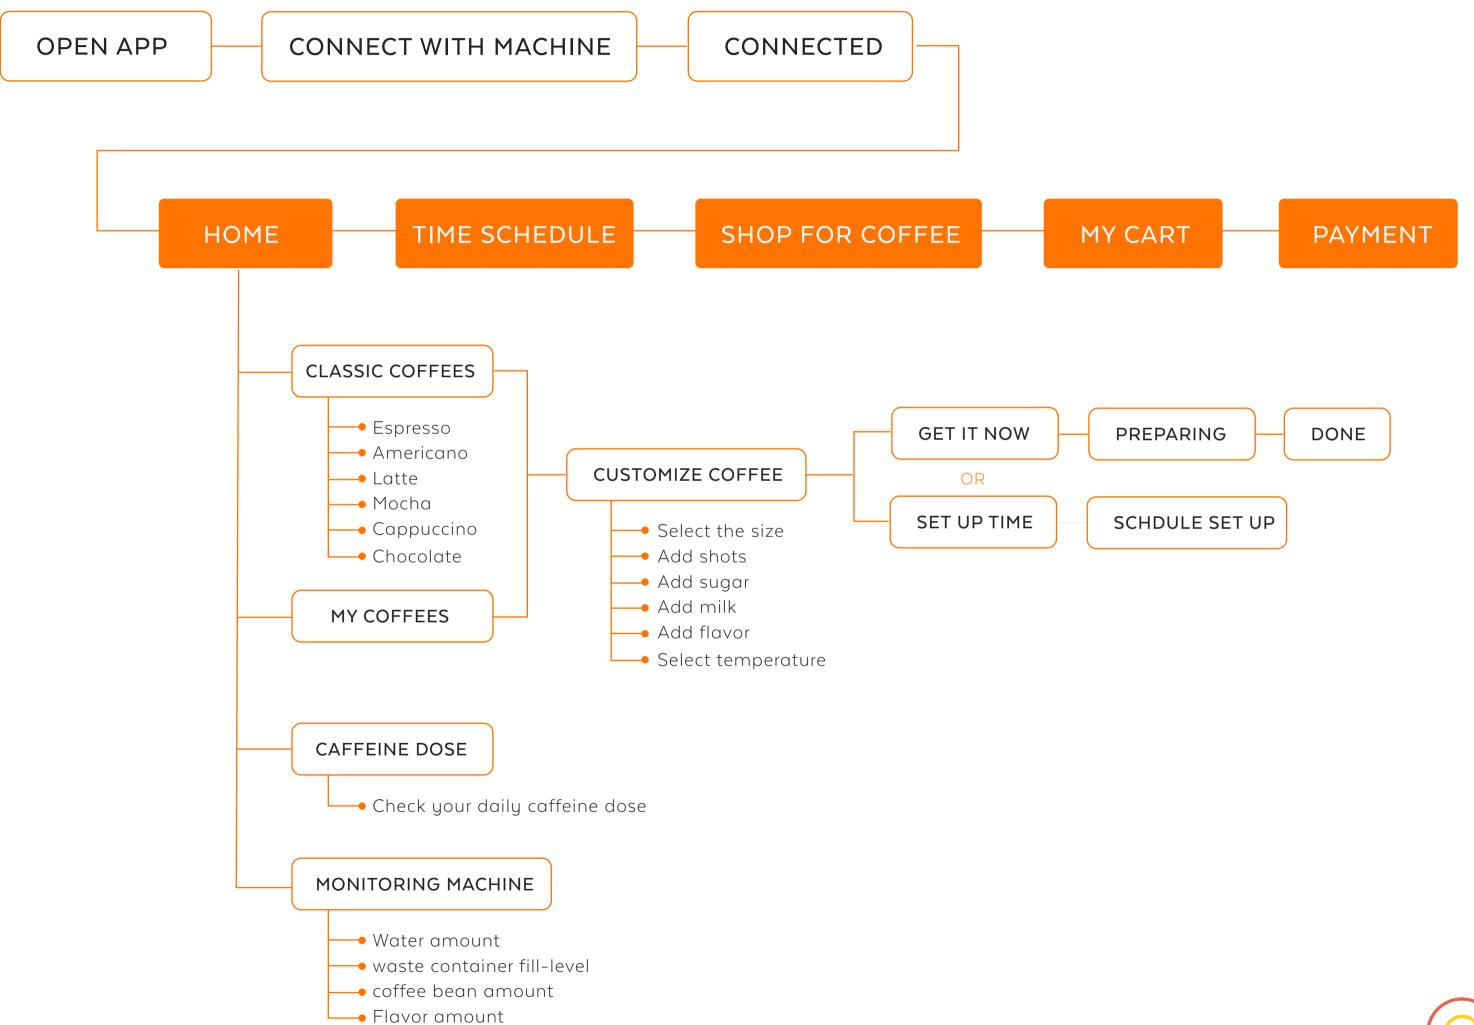

#### 1. Stay connected with smart coffee machine

Remotely control your coffee machine from anywhere in the house, directly from your smartphone.

#### 2. Customize your favorite coffee and select the size.

Select your coffee type and customize flavors, temperature (iced, hot) and size (8oz, 12oz, 16oz).

#### 3. Select the time

Choose "Get it Now" or set the time for your fresh coffee.

#### 5. Enjoy your perfect cup.

Monitor your coffee process and It will let you know when it is ready.