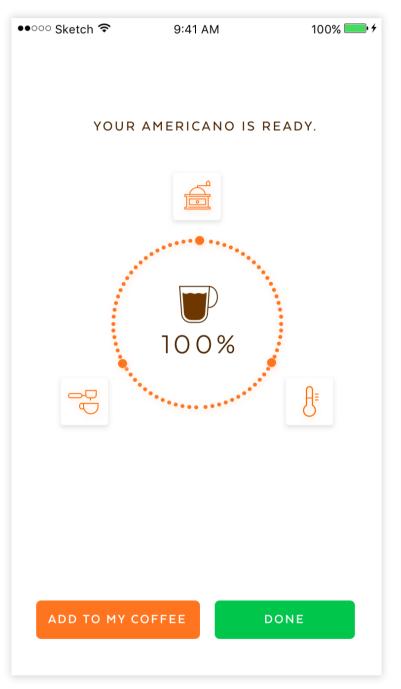

#### 5. Enjoy your perfect cup.

Monitor your coffee process and It will let you know when it is ready.