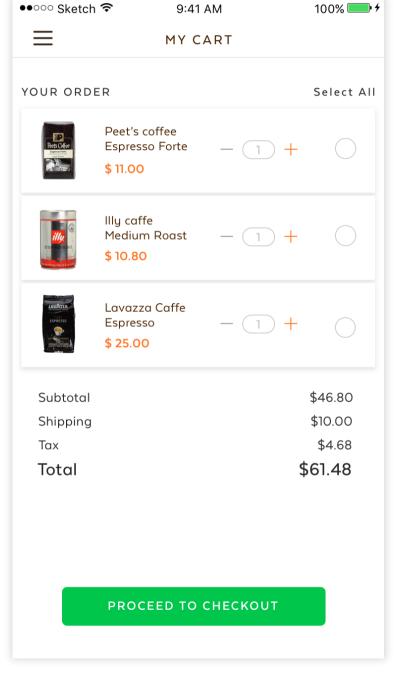

# © CAPU $\equiv$ CHOOSE YOUR DRINK C

COFFEE BEAN

**CONTAINER 1** 

**COFFEE BEAN** 

**CONTAINER 2** 

#### TOUCH SCREEN

Choose option for classic coffees or my favorite coffee

- You need to stand near the coffee machine until your coffee is ready.
- There are a lot of coffee makers or machines but it is hard to customize your favorite coffee.
- Making the perfect cup of coffee is pretty complicated at home.
- It is hard to know your daily caffeine dose and your daily limit for drinking coffee.