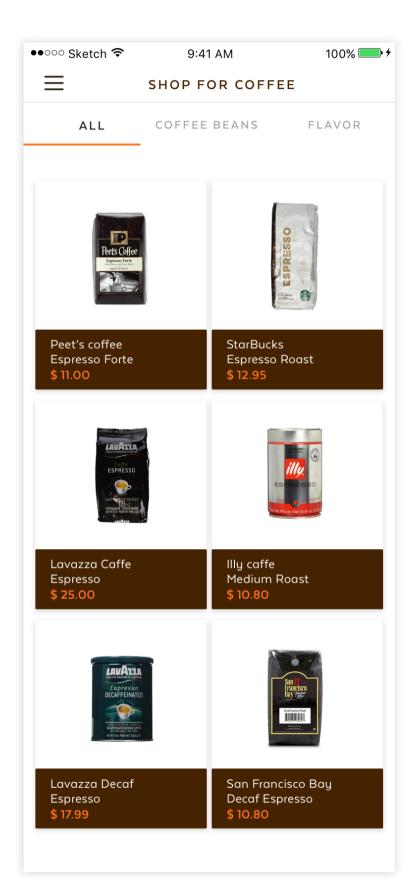

There are a wide variety of customizable coffee choices, and you can order any ingredients when you need them. Additionally, it offers scheduling features and notifies you when your coffee is ready to enjoy.

From now on, You have the chance to make your favorite coffee remotely through your phone. If you hate to stand near the coffee machine, waiting for the drip, you need a smart coffee machine.