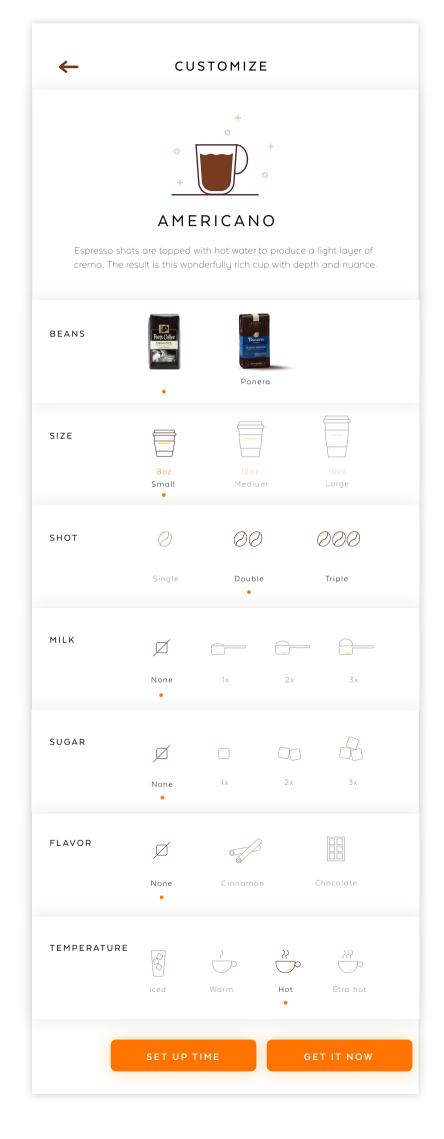

#### 2. Customize your favorite coffee and select the size.

Select your coffee type and customize flavors, temperature (iced, hot) and size (8oz, 12oz, 16oz).

#### TOUCH SCREEN

Choose option for classic coffees or my favorite coffee

- You need to stand near the coffee machine until your coffee is ready.
- There are a lot of coffee makers or machines but it is hard to customize your favorite coffee.
- Making the perfect cup of coffee is pretty complicated at home.
- It is hard to know your daily caffeine dose and your daily limit for drinking coffee.