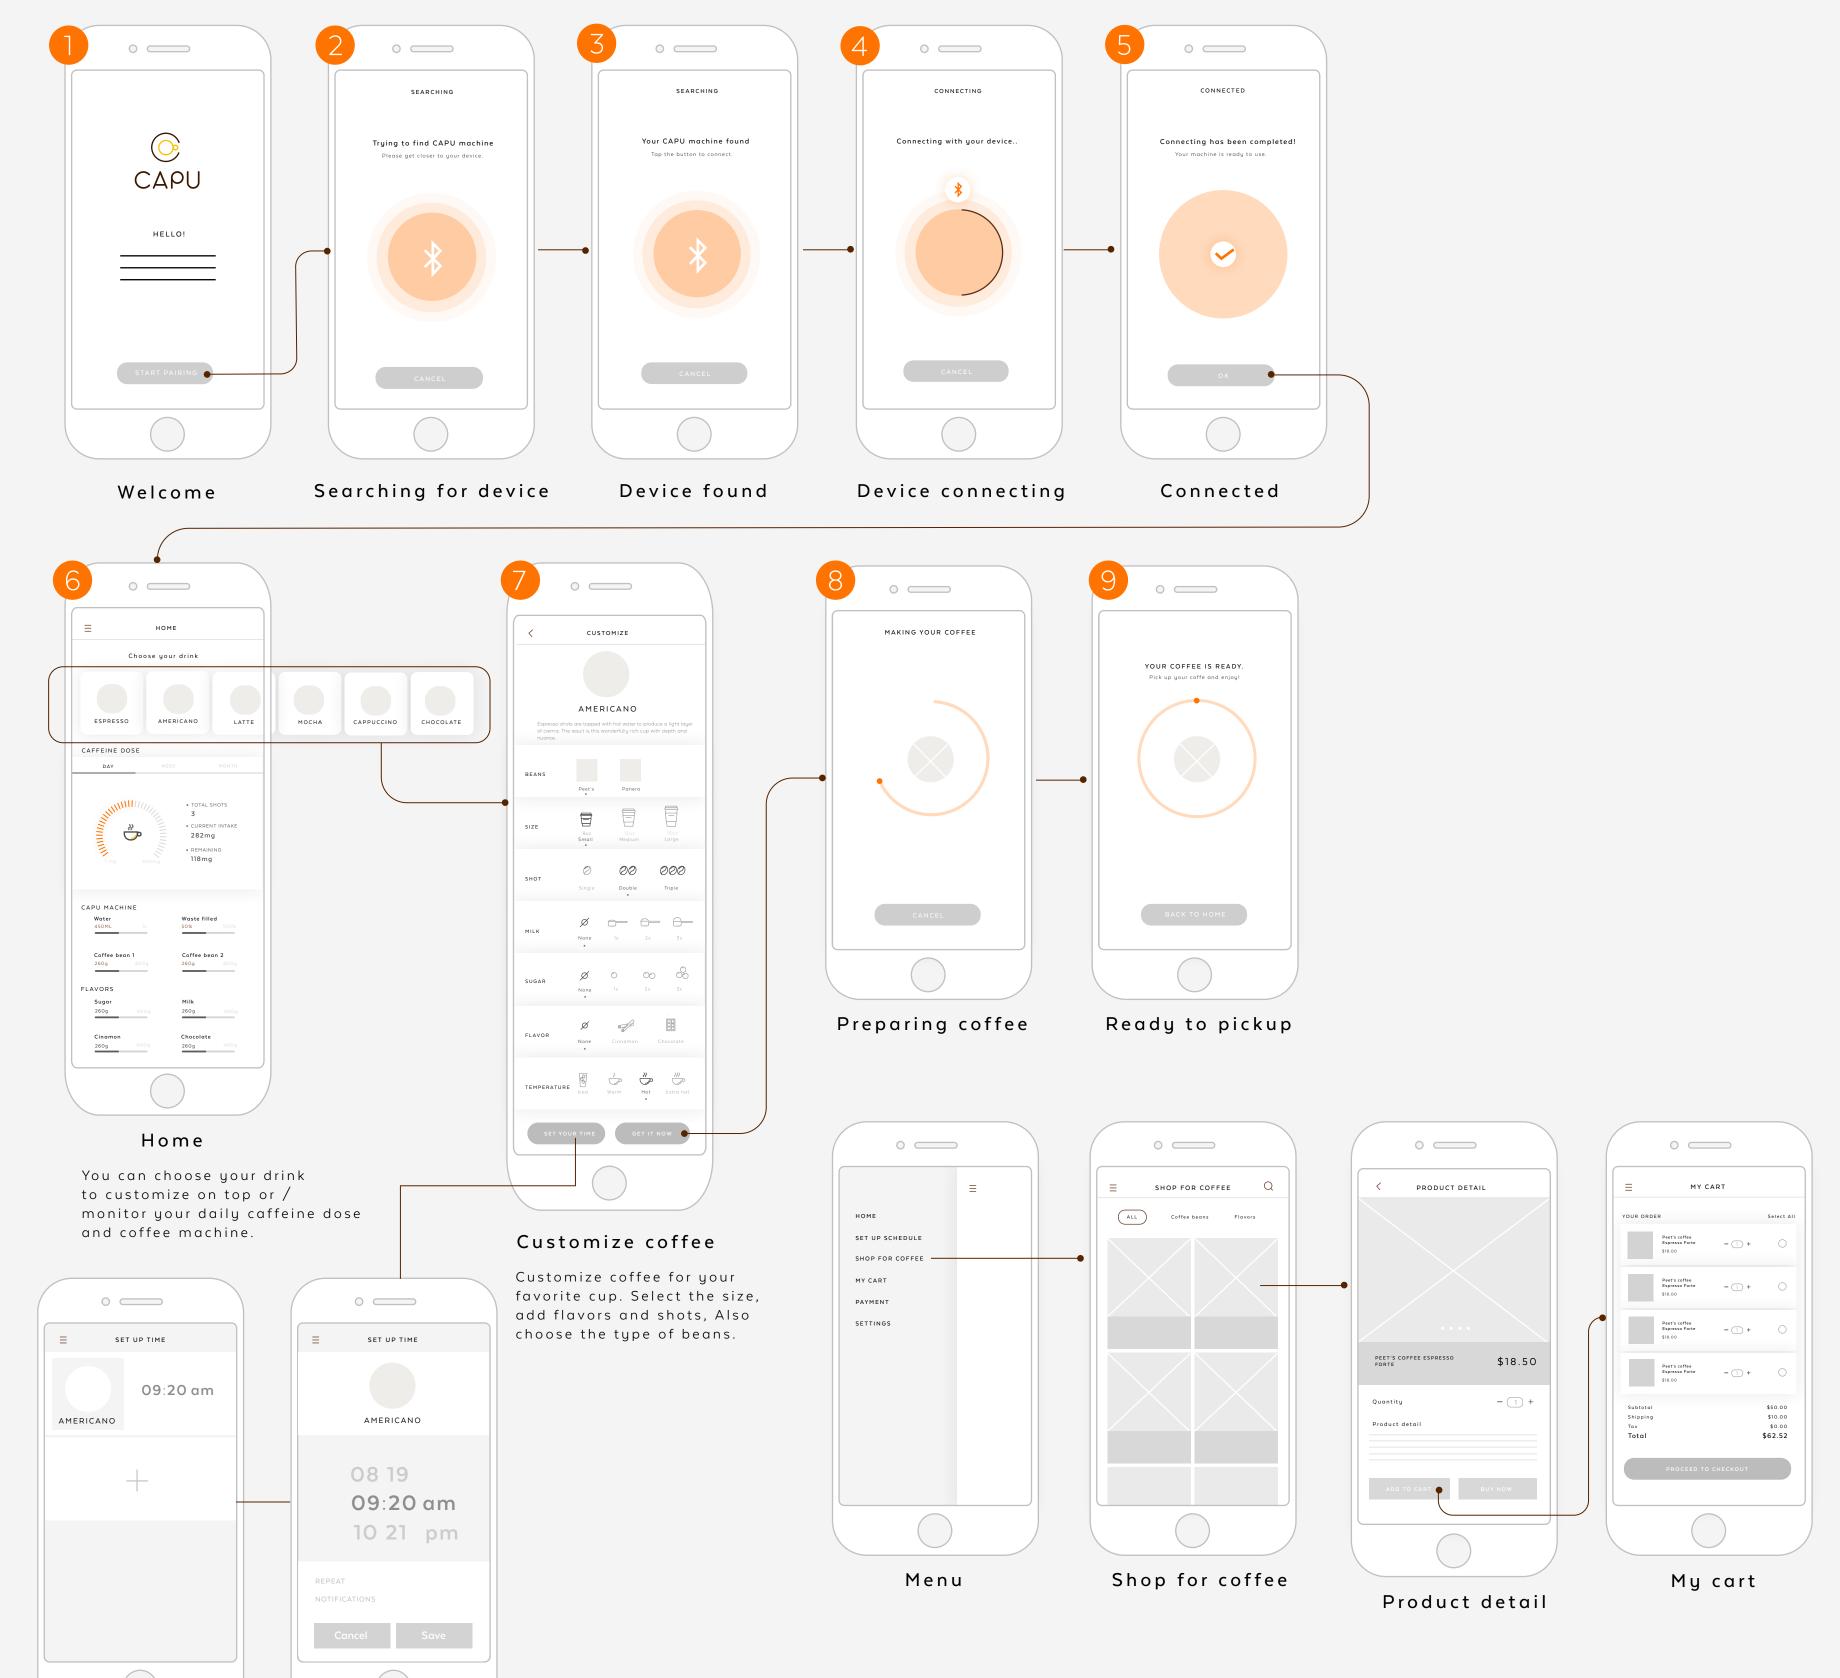

#### 1. Stay connected with smart coffee machine

Remotely control your coffee machine from anywhere in the house, directly from your smartphone.

#### 2. Customize your favorite coffee and select the size.

Select your coffee type and customize flavors, temperature (iced, hot) and size (8oz, 12oz, 16oz).

#### 3. Select the time

Choose "Get it Now" or set the time for your fresh coffee.

#### 5. Enjoy your perfect cup.

Monitor your coffee process and It will let you know when it is ready.