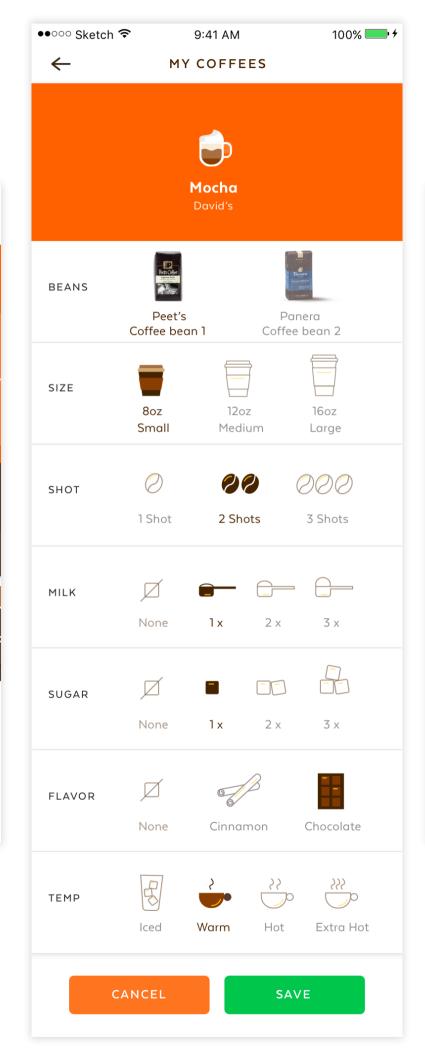

#### 2. Customize your favorite coffee and select the size.

Select your coffee type and customize flavors, temperature (iced, hot) and size (8oz, 12oz, 16oz).

#### 3. Select the time

Choose "Get it Now" or set the time for your fresh coffee.

#### 5. Enjoy your perfect cup.

Monitor your coffee process and It will let you know when it is ready.