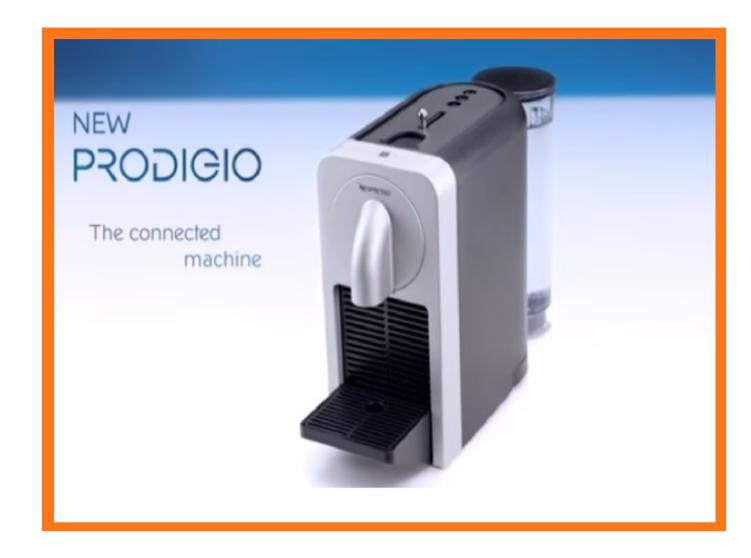

#### Nespresso Prodigio Espresso Maker

Price: \$168

#### **DESCRIPTION**

The Nespresso Prodigio delivers great coffee an optimal brewing conditions. You can program it to prepare you a cup at your most convenient time.

#### **FUNCTIONS**

- Connect with smart phone.
- Remote controlled on the phone.
- Operated with built-in Bluetooth connection.

#### **PROS**

- Automatic off mode after nine minutes.
- It is able to choose flavored coffee capsule
- Scheduled brewing option.
- Warning in the event of low water level.
- Compact size, easy to move.

#### **CONS**

- It works only for Nespresso capsule coffee.
- Capsules must be prepared before brewing.
- Uses only compatible pods
- Milk function costs extra