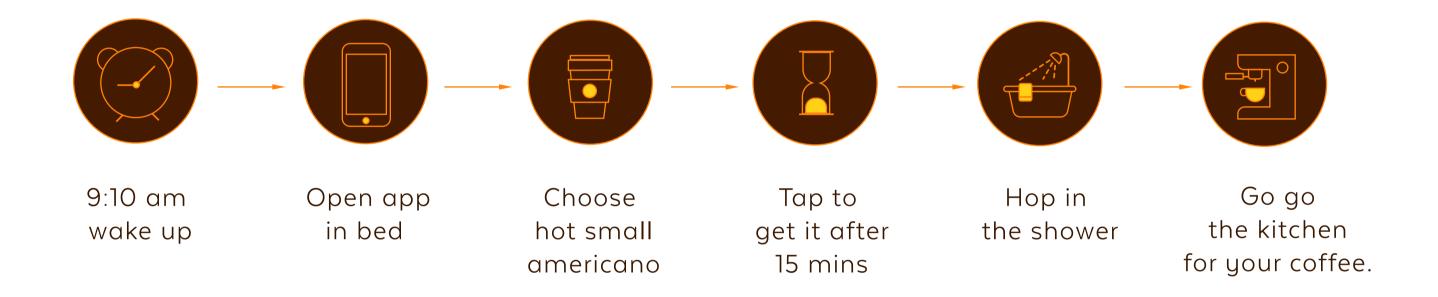

#### **USER JOURNEY MAP**

#### SCENARIO

Saturday morning, Amy woke, launched her coffee machine app in bed. She chooses an 8oz hot americano and taps to get it after 15 mins, then she visits the bathroom to take a shower and goes to the kichen for her fresh and tasty americano.