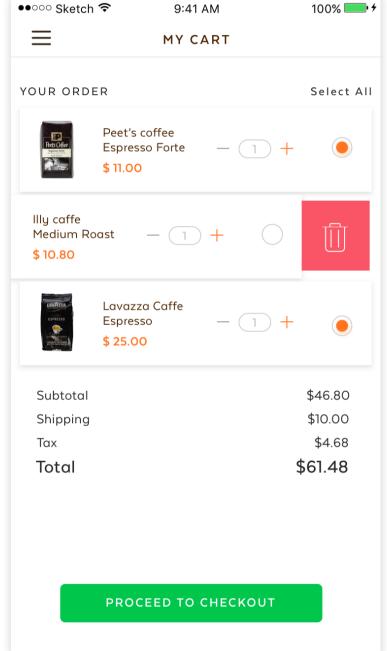

# © CAPU $\equiv$ CHOOSE YOUR DRINK C

COFFEE BEAN

**CONTAINER 1** 

**COFFEE BEAN** 

**CONTAINER 2** 

#### TOUCH SCREEN

Choose option for classic coffees or my favorite coffee

- You need to stand near the coffee machine until your coffee is ready.
- There are a lot of coffee makers or machines but it is hard to customize your favorite coffee.
- Making the perfect cup of coffee is pretty complicated at home.
- It is hard to know your daily caffeine dose and your daily limit for drinking coffee.