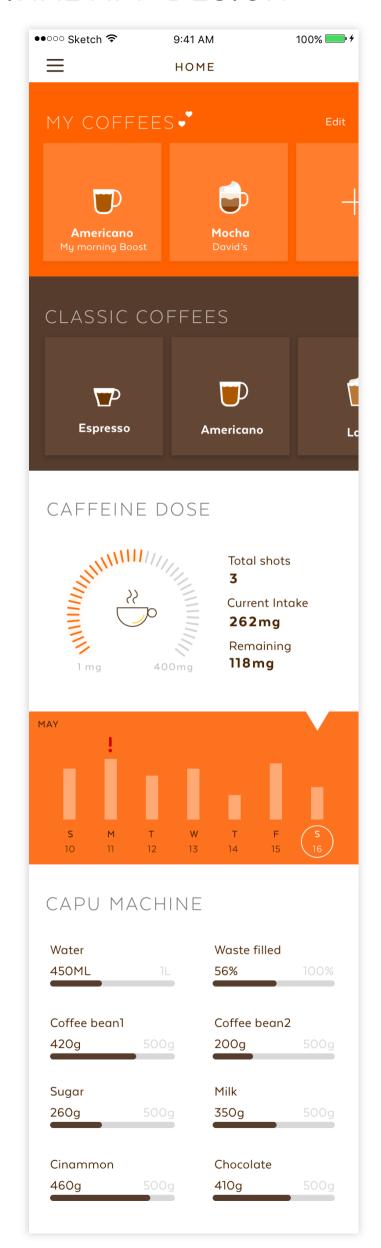

#### What is Smart Coffee Machine?

This smart coffee machine will help you to be more relaxed and carefree at home.

It gives you an easy way to control your coffee machine with your mobile phone, and using this app you can easily customize your favorite cup of coffee every time. Also, it makes it easy to figure out your daily caffeine dose and monitor your coffee machine such as amount of water, coffee beans, and flavors.

There are a wide variety of customizable coffee choices, and you can order any ingredients when you need them. Additionally, it offers scheduling features and notifies you when your coffee is ready to enjoy.

#### 5. Enjoy your perfect cup.

Monitor your coffee process and It will let you know when it is ready.

#### CAPU MACHINE

**INSIDE MACHINE** 

Powdered milk

Waste container

Water container

Coffee grainder

Chocolate

Cinnamon