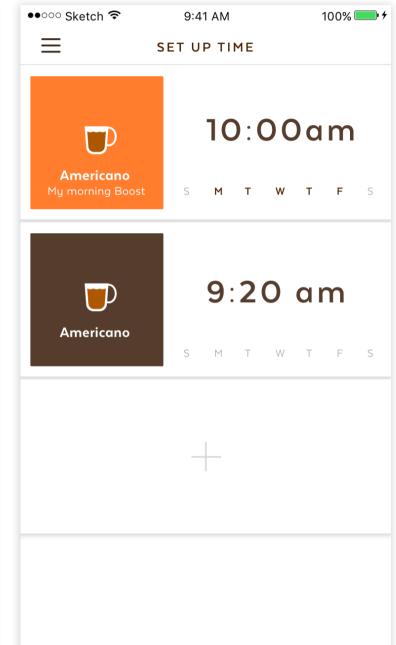

#### 3. Select the time

Choose "Get it Now" or set the time for your fresh coffee.

There are a wide variety of customizable coffee choices, and you can order any ingredients when you need them. Additionally, it offers scheduling features and notifies you when your coffee is ready to enjoy.