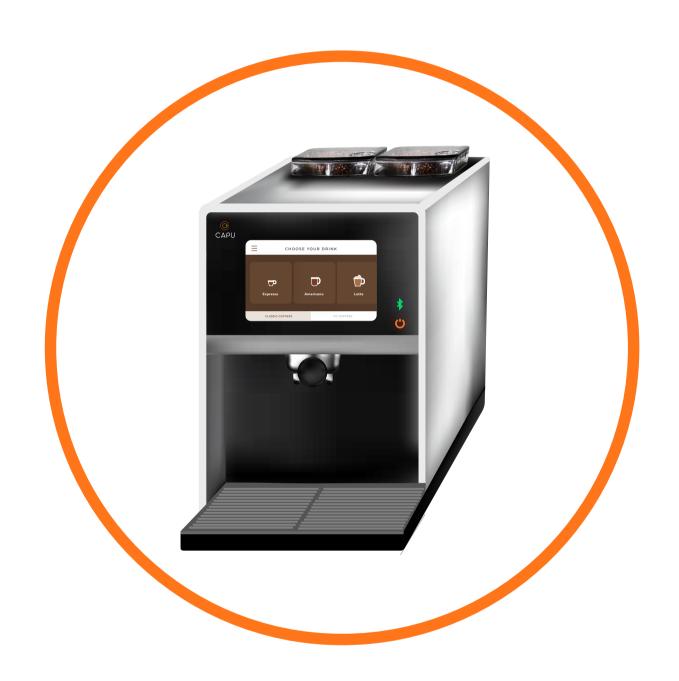

#### CAPU MACHINE

**INSIDE MACHINE** 

Powdered milk

Waste container

Water container

Coffee grainder

Chocolate

Cinnamon

Sugar

# © CAPU $\equiv$ CHOOSE YOUR DRINK C

COFFEE BEAN

**CONTAINER 1** 

**COFFEE BEAN** 

**CONTAINER 2** 

#### TOUCH SCREEN

Choose option for classic coffees or my favorite coffee

- You need to stand near the coffee machine until your coffee is ready.
- There are a lot of coffee makers or machines but it is hard to customize your favorite coffee.
- Making the perfect cup of coffee is pretty complicated at home.
- It is hard to know your daily caffeine dose and your daily limit for drinking coffee.