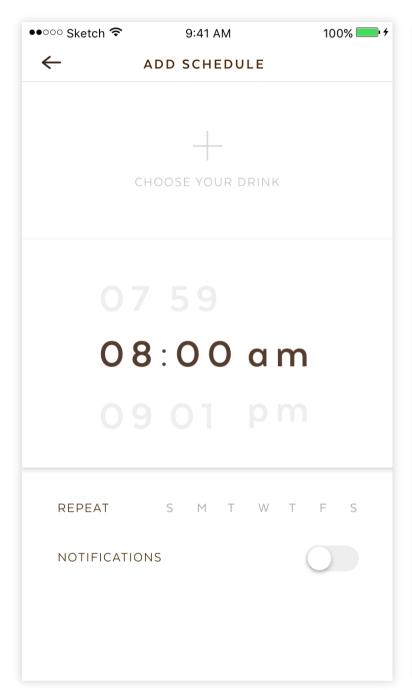

#### 3. Select the time

Choose "Get it Now" or set the time for your fresh coffee.

There are a wide variety of customizable coffee choices, and you can order any ingredients when you need them. Additionally, it offers scheduling features and notifies you when your coffee is ready to enjoy.