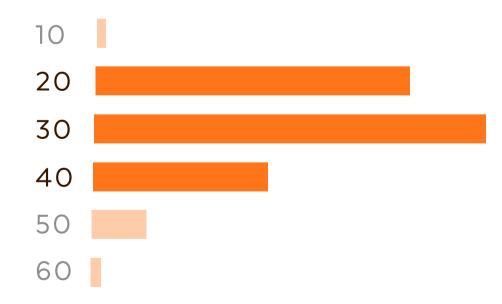

#### **MOST POPULAR**

28 % Espresso

#### THREE OUT OF FIVE

says " I need a cup of coffee to start my day"

65%

of Americans who drinks coffee each consume an average 13 cups of coffee per week.

**41 %** *Latte* 

**31%**Regular