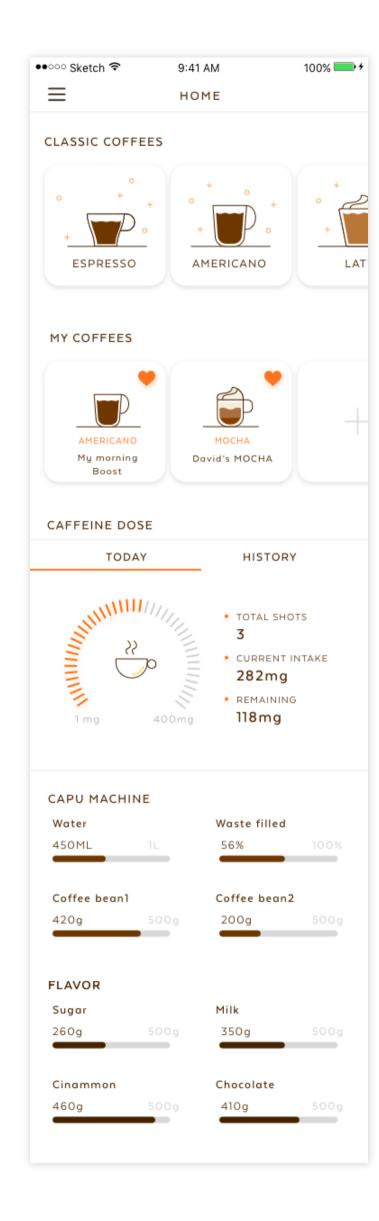

#### What is Smart Coffee Machine?

This smart coffee machine will help you to be more relaxed and carefree at home.

It gives you an easy way to control your coffee machine with your mobile phone, and using this app you can easily customize your favorite cup of coffee every time. Also, it makes it easy to figure out your daily caffeine dose and monitor your coffee machine such as amount of water, coffee beans, and flavors.

There are a wide variety of customizable coffee choices, and you can order any ingredients when you need them. Additionally, it offers scheduling features and notifies you when your coffee is ready to enjoy.

#### CAPU MACHINE

**INSIDE MACHINE** 

Powdered milk

Waste container

Water container

Coffee grainder

Chocolate

Cinnamon

Sugar

# © CAPU $\equiv$ CHOOSE YOUR DRINK C

COFFEE BEAN

**CONTAINER 1** 

**COFFEE BEAN** 

**CONTAINER 2** 