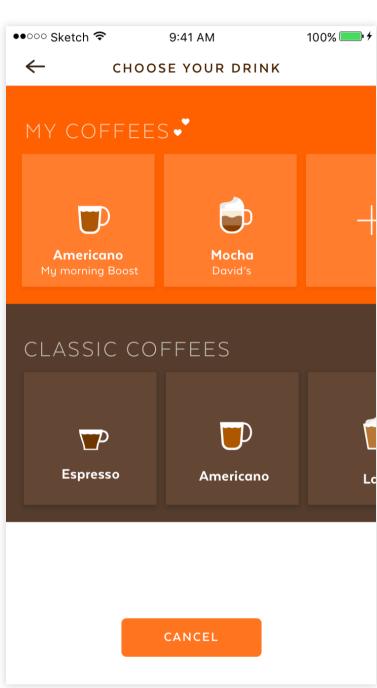

#### 2. Customize your favorite coffee and select the size.

Select your coffee type and customize flavors, temperature (iced, hot) and size (8oz, 12oz, 16oz).

#### TOUCH SCREEN

Choose option for classic coffees or my favorite coffee

- You need to stand near the coffee machine until your coffee is ready.
- There are a lot of coffee makers or machines but it is hard to customize your favorite coffee.
- Making the perfect cup of coffee is pretty complicated at home.
- It is hard to know your daily caffeine dose and your daily limit for drinking coffee.