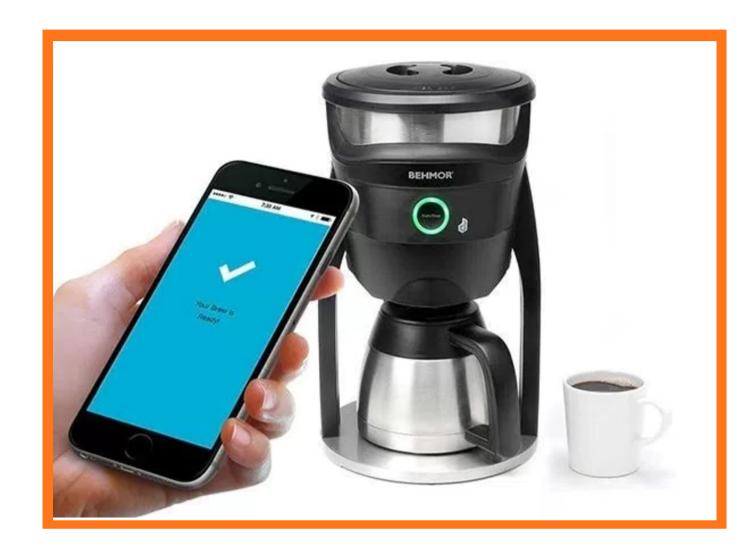

#### Behmor temperature-control coffee maker

Price: \$188.98

#### **DESCRIPTION**

Behmor is a great drip coffee maker for customizing your brewing temperature, and great for coffee lovers who truly appreciate a slow-brew coffee.

#### **FUNCTIONS**

- Connect with smart phone.
- Remote controlled on the phone.
- Customizable temperature.

#### **PROS**

- Once your drink is ready, you'll get a alert.
- Easy to set desired temperature.
- Various brewing options.
- Keeps coffee hot for hours.
- Brews up to 8 Cups of Coffee

#### CONS

- It works for only brewing coffee.
- It doesn't allow you to choose coffee flavors.
- Lacks integration.