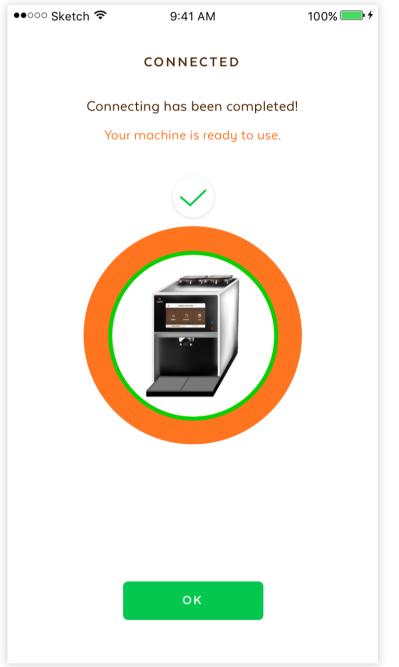

#### 1. Stay connected with smart coffee machine

Remotely control your coffee machine from anywhere in the house, directly from your smartphone.