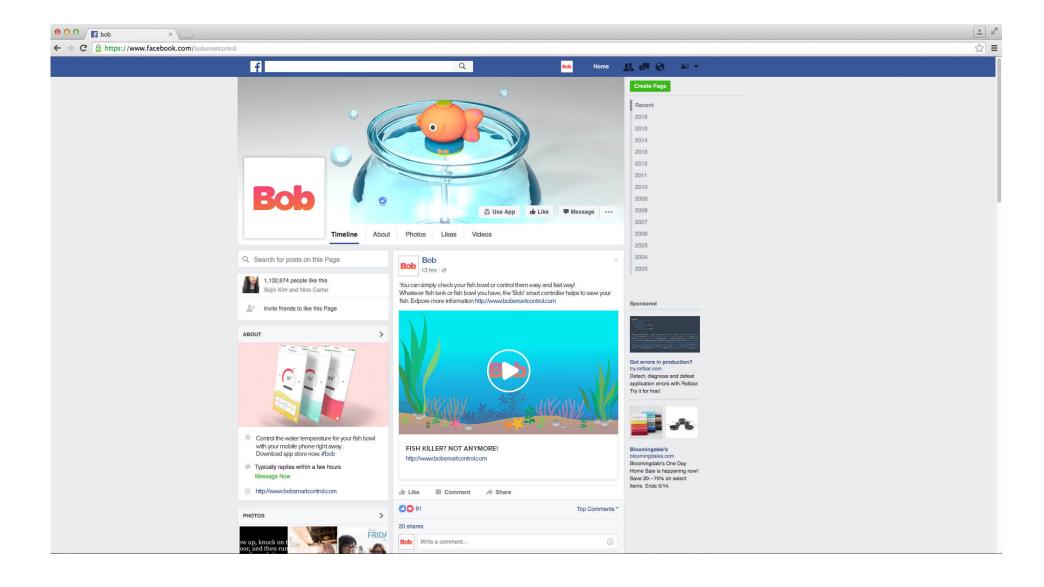

|         |         |
| COLOR PALATTE | #F84574 | #F0743A | #429321 | #80CA32 |
|               |         |         |         |         |

| TYPE FACE | GOTHAM | Bold   |
|-----------|--------|--------|
|           | GOTHAM | Medium |
|           | GOTHAM | Book   |
|           | GOTHAM | Light  |

## SMART CONTROLLER CONCEPT



CONNECT WITH SMART PHONE / SMART WATCH

feeding

## SMART CONTROLLER DESIGN



## HOW IT WORKS



APP DEVELOPMENT

STRUCTURE







WIREFRAME



APP DESIGN

## APP DESIGN SIGN IN / HOME





### APP DESIGN MY FISH



## APP DESIGN PH LEVEL



#### APP DESIGN WATER CHANGE SCHEDULE



### APP DESIGN TEMPERATURE



## APP DESIGN FEEDING / SETTING





#### APP DESIGN MOCKUP



## MARKETING

### WEB DESIGN



## WEB DESIGN FEEDING / SETTING



### MARKETING MOCKUP



## PROMOTIONAL VIDEO



# https://vimeo.com/167084981

THANK YOU