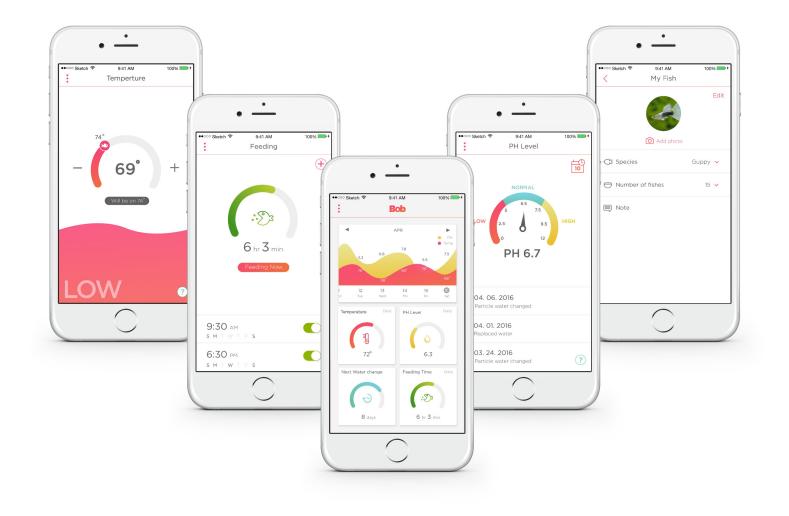

|               | #8CEAD5 | #94F9FF | #ECB917 | #FFEE60 |
|               |         |         |         |         |
| COLOR PALATTE | #F84574 | #F0743A | #429321 | #80CA32 |
|               |         |         |         |         |

| TYPE FACE | GOTHAM | Bold   |
|-----------|--------|--------|
|           | GOTHAM | Medium |
|           | GOTHAM | Book   |
|           | GOTHAM | Light  |

## SMART CONTROLLER CONCEPT



CONNECT WITH SMART PHONE / SMART WATCH

feeding

## SMART CONTROLLER DESIGN



## HOW IT WORKS



APP DEVELOPMENT

STRUCTURE







WIREFRAME



APP DESIGN

## APP DESIGN SIGN IN / HOME





### APP DESIGN MY FISH



## APP DESIGN PH LEVEL



#### APP DESIGN WATER CHANGE SCHEDULE



### APP DESIGN TEMPERATURE



## APP DESIGN FEEDING / SETTING





#### APP DESIGN MOCKUP



## MARKETING

### WEB DESIGN



## WEB DESIGN FEEDING / SETTING



### MARKETING MOCKUP



## PROMOTIONAL VIDEO



# https://vimeo.com/167084981

THANK YOU