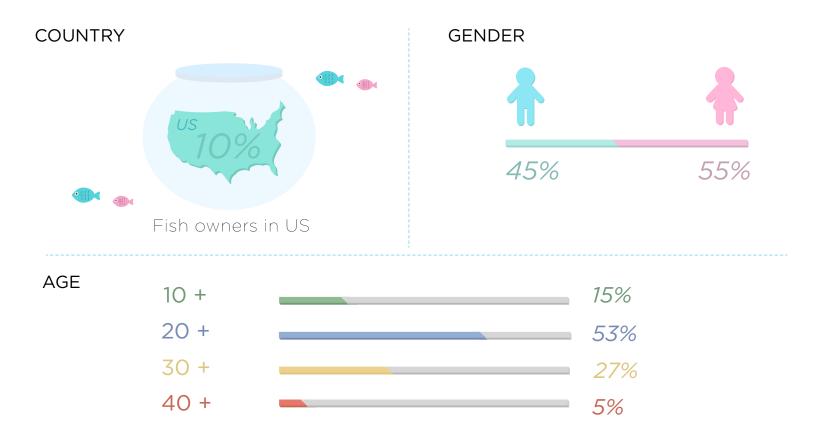

#### TARGET MARKET

- Primary Target Market Fish owners age of 10 to 40
- Secondary Target Market Young family.