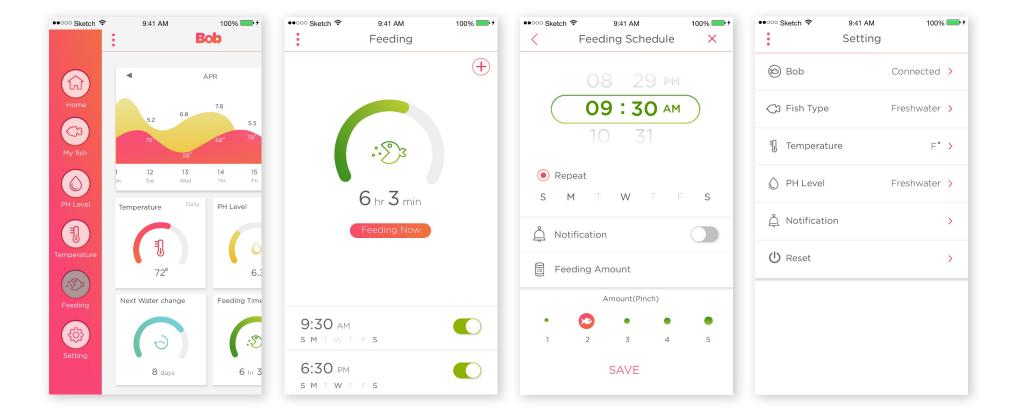

## APP DESIGN SIGN IN / HOME

### APP DESIGN MY FISH

## APP DESIGN PH LEVEL

#### APP DESIGN WATER CHANGE SCHEDULE

### APP DESIGN TEMPERATURE

## APP DESIGN FEEDING / SETTING