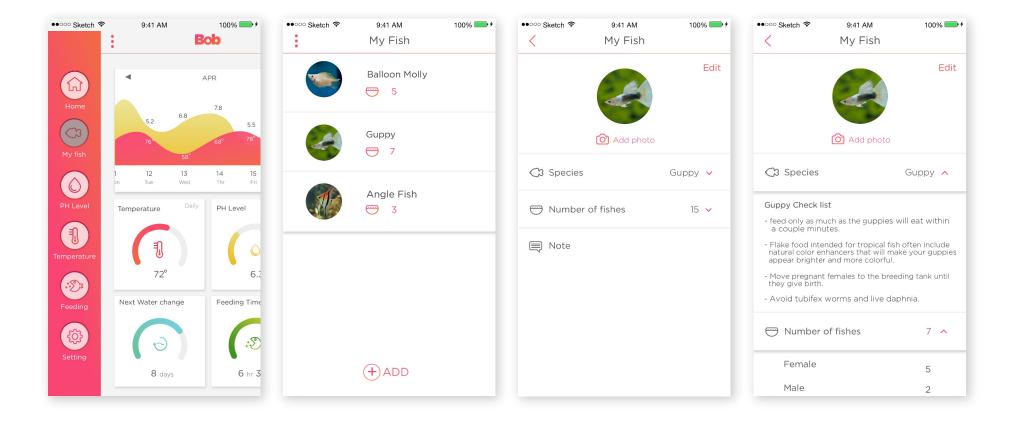

LE GUIDE



|               | #616161 |         | #EEEEEE |         |
|---------------|---------|---------|---------|---------|
|               |         |         |         |         |
|               | #8CEAD5 | #94F9FF | #ECB917 | #FFEE60 |
|               |         |         |         |         |
| COLOR PALATTE | #F84574 | #F0743A | #429321 | #80CA32 |
|               |         |         |         |         |

| TYPE FACE | GOTHAM | Bold   |
|-----------|--------|--------|
|           | GOTHAM | Medium |
|           | GOTHAM | Book   |
|           | GOTHAM | Light  |

## SMART CONTROLLER CONCEPT



CONNECT WITH SMART PHONE / SMART WATCH

feeding

## SMART CONTROLLER DESIGN



## HOW IT WORKS



APP DEVELOPMENT

STRUCTURE







WIREFRAME



APP DESIGN

## APP DESIGN SIGN IN / HOME





### APP DESIGN MY FISH



## APP DESIGN PH LEVEL



#### APP DESIGN WATER CHANGE SCHEDULE



### APP DESIGN TEMPERATURE



## APP DESIGN FEEDING / SETTING





#### APP DESIGN MOCKUP



## MARKETING

### WEB DESIGN



## WEB DESIGN FEEDING / SETTING



### MARKETING MOCKUP



## PROMOTIONAL VIDEO



# https://vimeo.com/167084981

THANK YOU