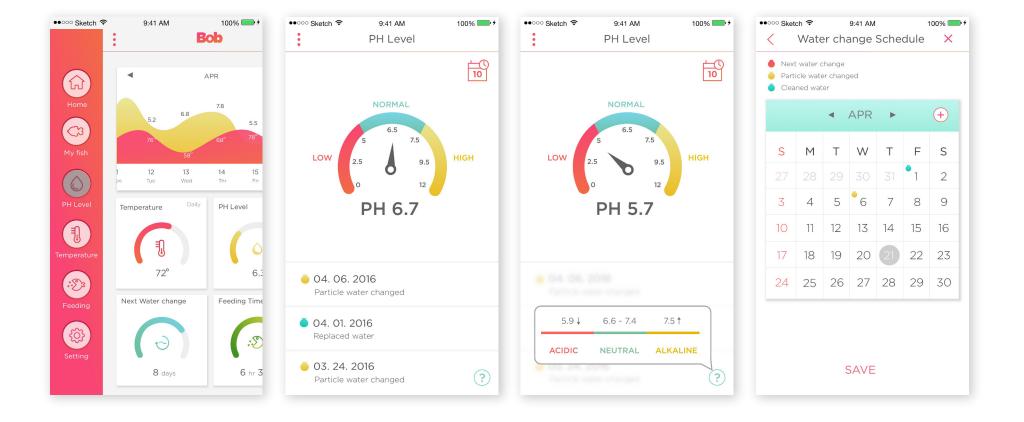

EEEEE |         |
|---------------|---------|---------|---------|---------|
|               |         |         |         |         |
|               | #8CEAD5 | #94F9FF | #ECB917 | #FFEE60 |
|               |         |         |         |         |
| COLOR PALATTE | #F84574 | #F0743A | #429321 | #80CA32 |
|               |         |         |         |         |

| TYPE FACE | GOTHAM | Bold   |
|-----------|--------|--------|
|           | GOTHAM | Medium |
|           | GOTHAM | Book   |
|           | GOTHAM | Light  |

## SMART CONTROLLER CONCEPT



CONNECT WITH SMART PHONE / SMART WATCH

feeding

## SMART CONTROLLER DESIGN



## HOW IT WORKS



APP DEVELOPMENT

STRUCTURE







WIREFRAME



APP DESIGN

## APP DESIGN SIGN IN / HOME





### APP DESIGN MY FISH



## APP DESIGN PH LEVEL



#### APP DESIGN WATER CHANGE SCHEDULE



### APP DESIGN TEMPERATURE



## APP DESIGN FEEDING / SETTING





#### APP DESIGN MOCKUP



## MARKETING

### WEB DESIGN



## WEB DESIGN FEEDING / SETTING



### MARKETING MOCKUP



## PROMOTIONAL VIDEO



# https://vimeo.com/167084981

THANK YOU