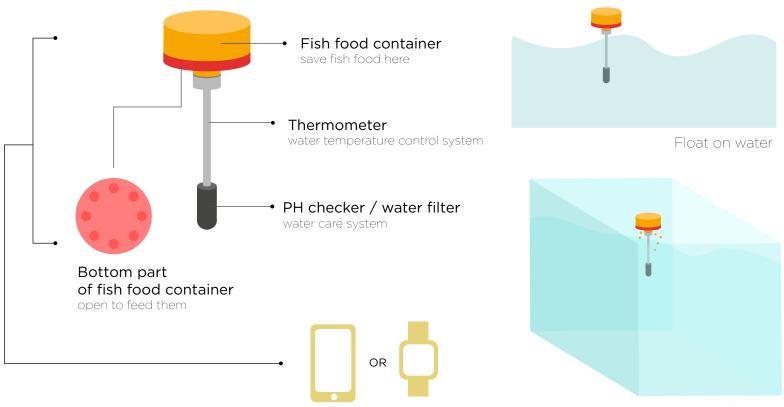

## SMART CONTROLLER CONCEPT

CONNECT WITH SMART PHONE / SMART WATCH

feeding

## SMART CONTROLLER DESIGN