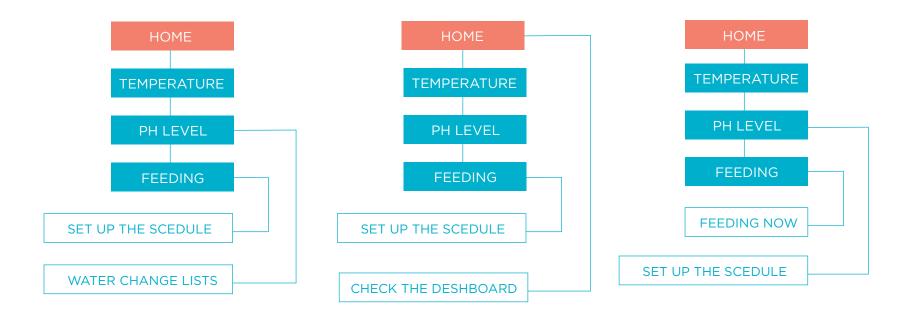

of food 3 times a day.

BRAND IDENTITY

LOGO PROCESS



STYLE GUIDE



|               | #616161 |         | #EEEEEE |         |
|---------------|---------|---------|---------|---------|
|               |         |         |         |         |
|               | #8CEAD5 | #94F9FF | #ECB917 | #FFEE60 |
|               |         |         |         |         |
| COLOR PALATTE | #F84574 | #F0743A | #429321 | #80CA32 |
|               |         |         |         |         |

| TYPE FACE | GOTHAM | Bold   |
|-----------|--------|--------|
|           | GOTHAM | Medium |
|           | GOTHAM | Book   |
|           | GOTHAM | Light  |

## SMART CONTROLLER CONCEPT



CONNECT WITH SMART PHONE / SMART WATCH

feeding

## SMART CONTROLLER DESIGN



## HOW IT WORKS



APP DEVELOPMENT

STRUCTURE







WIREFRAME



APP DESIGN

## APP DESIGN SIGN IN / HOME





### APP DESIGN MY FISH



## APP DESIGN PH LEVEL



#### APP DESIGN WATER CHANGE SCHEDULE



### APP DESIGN TEMPERATURE



## APP DESIGN FEEDING / SETTING





#### APP DESIGN MOCKUP



## MARKETING

### WEB DESIGN



## WEB DESIGN FEEDING / SETTING



### MARKETING MOCKUP



## PROMOTIONAL VIDEO



# https://vimeo.com/167084981

THANK YOU