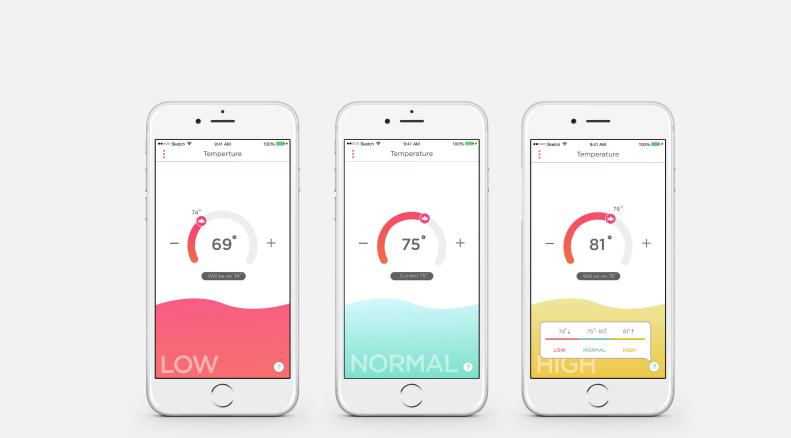

|         |         |
|               | #8CEAD5 | #94F9FF | #ECB917 | #FFEE60 |
|               |         |         |         |         |
| COLOR PALATTE | #F84574 | #F0743A | #429321 | #80CA32 |
|               |         |         |         |         |

| TYPE FACE | GOTHAM | Bold   |
|-----------|--------|--------|
|           | GOTHAM | Medium |
|           | GOTHAM | Book   |
|           | GOTHAM | Light  |

## SMART CONTROLLER CONCEPT



CONNECT WITH SMART PHONE / SMART WATCH

feeding

## SMART CONTROLLER DESIGN



## HOW IT WORKS



APP DEVELOPMENT

STRUCTURE







WIREFRAME



APP DESIGN

## APP DESIGN SIGN IN / HOME





### APP DESIGN MY FISH



## APP DESIGN PH LEVEL



#### APP DESIGN WATER CHANGE SCHEDULE



### APP DESIGN TEMPERATURE



## APP DESIGN FEEDING / SETTING





#### APP DESIGN MOCKUP



## MARKETING

### WEB DESIGN



## WEB DESIGN FEEDING / SETTING



### MARKETING MOCKUP



## PROMOTIONAL VIDEO



# https://vimeo.com/167084981

THANK YOU