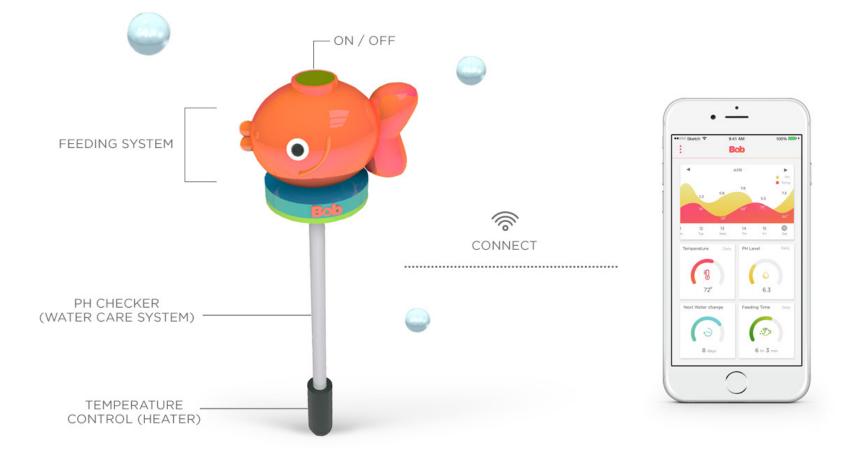

## SMART CONTROLLER DESIGN

## HOW IT WORKS

APP DEVELOPMENT

STRUCTURE

WIREFRAME

APP DESIGN