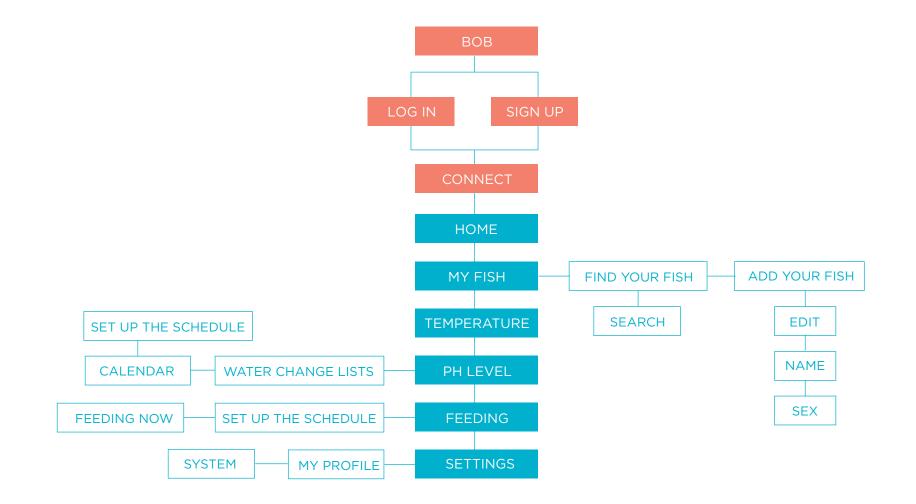

## HOW IT WORKS

APP DEVELOPMENT

STRUCTURE

WIREFRAME

APP DESIGN

## APP DESIGN SIGN IN / HOME

### APP DESIGN MY FISH

## APP DESIGN PH LEVEL

#### APP DESIGN WATER CHANGE SCHEDULE

### APP DESIGN TEMPERATURE

## APP DESIGN FEEDING / SETTING