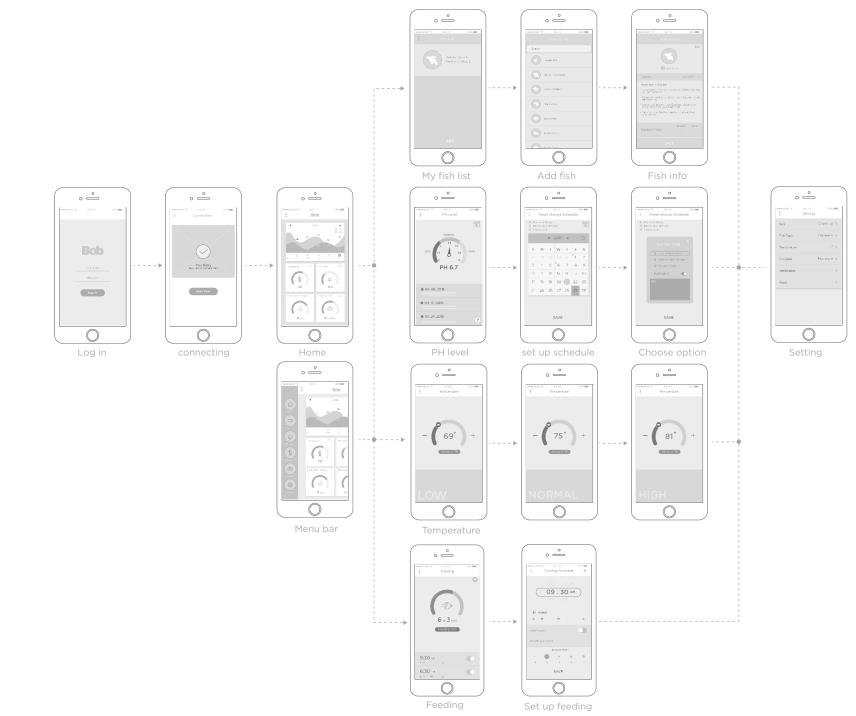

es a day.

BRAND IDENTITY

LOGO PROCESS



STYLE GUIDE



|               | #616161 |         | #EEEEEE |         |
|---------------|---------|---------|---------|---------|
|               |         |         |         |         |
|               | #8CEAD5 | #94F9FF | #ECB917 | #FFEE60 |
|               |         |         |         |         |
| COLOR PALATTE | #F84574 | #F0743A | #429321 | #80CA32 |
|               |         |         |         |         |

| TYPE FACE | GOTHAM | Bold   |
|-----------|--------|--------|
|           | GOTHAM | Medium |
|           | GOTHAM | Book   |
|           | GOTHAM | Light  |

## SMART CONTROLLER CONCEPT



CONNECT WITH SMART PHONE / SMART WATCH

feeding

## SMART CONTROLLER DESIGN



## HOW IT WORKS



APP DEVELOPMENT

STRUCTURE







WIREFRAME



APP DESIGN

## APP DESIGN SIGN IN / HOME





### APP DESIGN MY FISH



## APP DESIGN PH LEVEL



#### APP DESIGN WATER CHANGE SCHEDULE



### APP DESIGN TEMPERATURE



## APP DESIGN FEEDING / SETTING





#### APP DESIGN MOCKUP



## MARKETING

### WEB DESIGN



## WEB DESIGN FEEDING / SETTING



### MARKETING MOCKUP



## PROMOTIONAL VIDEO



# https://vimeo.com/167084981

THANK YOU