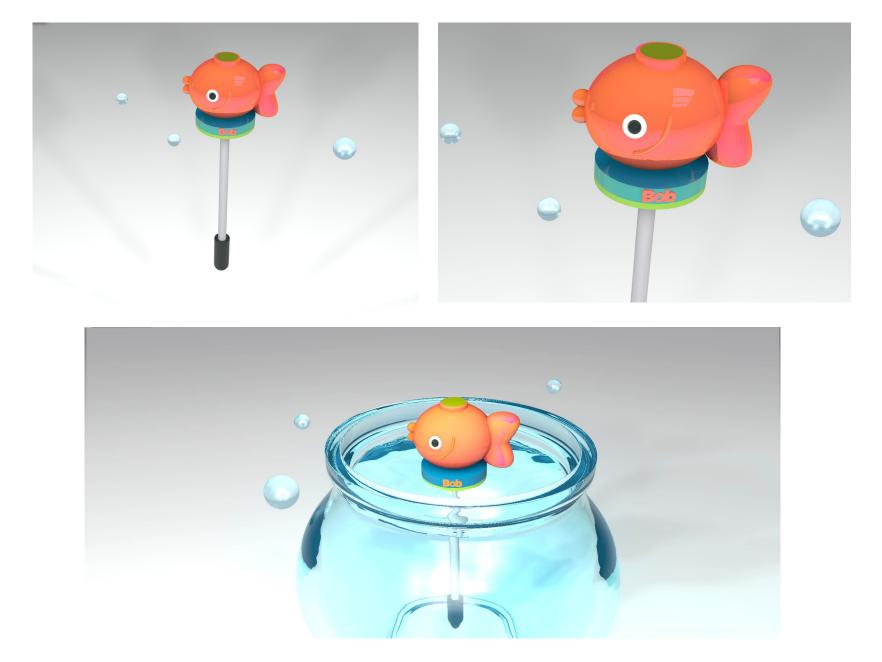

e water for the fish.

-He givs them one small pinch of food 3 times a day.

BRAND IDENTITY

LOGO PROCESS



STYLE GUIDE



|               | #616161 |         | #EEEEEE |         |
|---------------|---------|---------|---------|---------|
|               |         |         |         |         |
|               | #8CEAD5 | #94F9FF | #ECB917 | #FFEE60 |
|               |         |         |         |         |
| COLOR PALATTE | #F84574 | #F0743A | #429321 | #80CA32 |
|               |         |         |         |         |

| TYPE FACE | GOTHAM | Bold   |
|-----------|--------|--------|
|           | GOTHAM | Medium |
|           | GOTHAM | Book   |
|           | GOTHAM | Light  |

## SMART CONTROLLER CONCEPT



CONNECT WITH SMART PHONE / SMART WATCH

feeding

## SMART CONTROLLER DESIGN



## HOW IT WORKS



APP DEVELOPMENT

STRUCTURE







WIREFRAME



APP DESIGN

## APP DESIGN SIGN IN / HOME





### APP DESIGN MY FISH



## APP DESIGN PH LEVEL



#### APP DESIGN WATER CHANGE SCHEDULE



### APP DESIGN TEMPERATURE



## APP DESIGN FEEDING / SETTING





#### APP DESIGN MOCKUP



## MARKETING

### WEB DESIGN



## WEB DESIGN FEEDING / SETTING



### MARKETING MOCKUP



## PROMOTIONAL VIDEO



# https://vimeo.com/167084981

THANK YOU