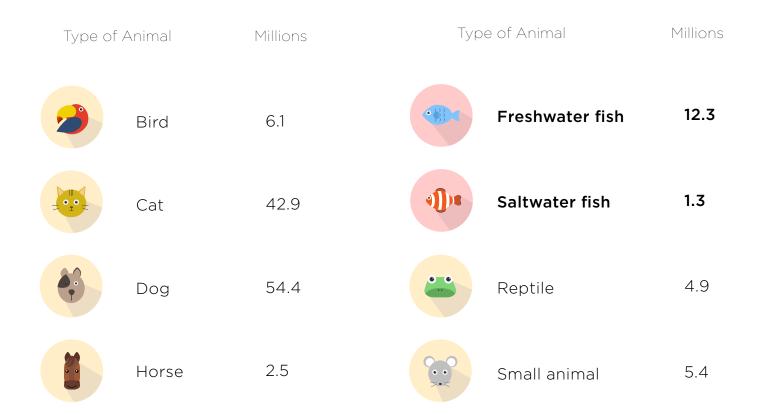

enance than others. If you feed it too much, they will die.

- If you have saltwater fish, They require more attention and understanding that are much more complex.

#### SOLUTION

- You dont' need to buy all the equipment for set up the fish tank.

- With the 'Bob smart fish bowl controller', you can simply receive notifications or reminder of the fish bowl maintenance. Water change schedule, water temperature and feeding time or more.

- You can also feed them or control water temperture and PH level on your phone immediately if needed.

- It doesn't matter what kind of fish bowl or tank. The 'Bob' helps to save your fish.

- You can get information about the each type of fish care guides and simply set up the fish profile.

#### TOTAL NUMBER OF PETS OWNED IN THE U.S, BY TYPE OF ANIMAL



#### TOP REASONS YOUR AQUARIUM FISH DIE

- OVERFEEDING
- OVERCROWDING
- NOT ENOUGH PARTIAL WATER CHANGES
- LOW OXYGEN
- LEVEL OF AMMONIA, NITRITE , NITRATE
- INTERNAL PARASITES, DISEASES
- INSUFFICIENT FILTRATION
- NOT ENOUGH WATER TEMPERATURE

# TARGET MARKET

#### TARGET MARKET

- Primary Target Market Fish owners age of 10 to 40
- Secondary Target Market Young family.



#### PERSONA







Name: Trina Barretto Age : 34 Occupation : Recruiter at Linkedin Device : Iphone 6s, Ipad mini

- She has various tropical fishs and has been taking care of them for 5 years.

-She has young children age 7 years old.

- She often go on a business trip.
- Sometimes she is too busy to clean the fish bowls

Name : Johnatan Angel Age : 23 Occupation : College Student Device : Iphone 6 plus

-He is stud