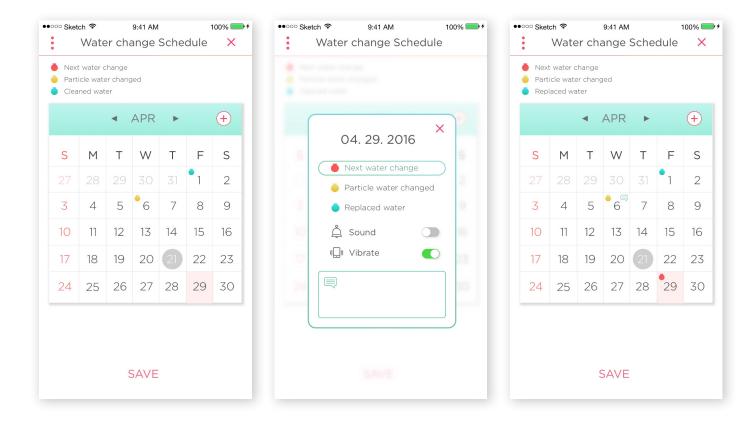

---|---------|---------|---------|
|               |         |         |         |         |
|               | #8CEAD5 | #94F9FF | #ECB917 | #FFEE60 |
|               |         |         |         |         |
| COLOR PALATTE | #F84574 | #F0743A | #429321 | #80CA32 |
|               |         |         |         |         |

| TYPE FACE | GOTHAM | Bold   |
|-----------|--------|--------|
|           | GOTHAM | Medium |
|           | GOTHAM | Book   |
|           | GOTHAM | Light  |

## SMART CONTROLLER CONCEPT



CONNECT WITH SMART PHONE / SMART WATCH

feeding

## SMART CONTROLLER DESIGN



## HOW IT WORKS



APP DEVELOPMENT

STRUCTURE







WIREFRAME



APP DESIGN

## APP DESIGN SIGN IN / HOME





### APP DESIGN MY FISH



## APP DESIGN PH LEVEL



#### APP DESIGN WATER CHANGE SCHEDULE



### APP DESIGN TEMPERATURE



## APP DESIGN FEEDING / SETTING





#### APP DESIGN MOCKUP



## MARKETING

### WEB DESIGN



## WEB DESIGN FEEDING / SETTING



### MARKETING MOCKUP



## PROMOTIONAL VIDEO



# https://vimeo.com/167084981

THANK YOU