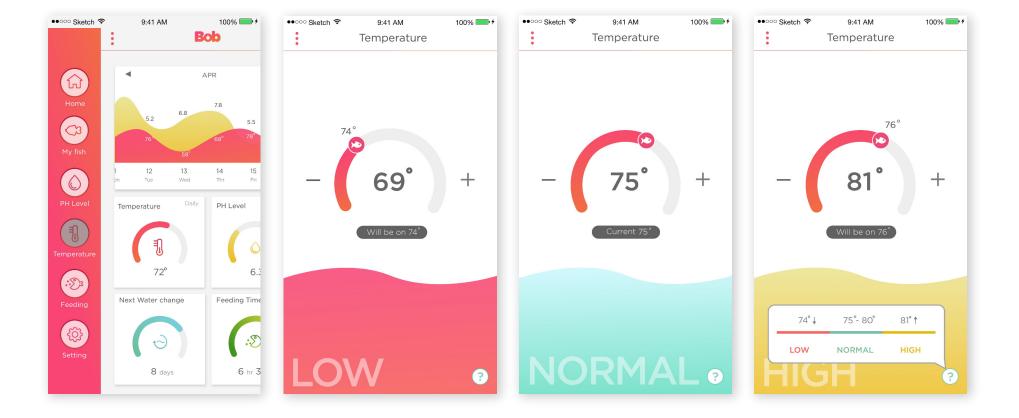

---|
|               |         |         |         |         |
|               | #8CEAD5 | #94F9FF | #ECB917 | #FFEE60 |
|               |         |         |         |         |
| COLOR PALATTE | #F84574 | #F0743A | #429321 | #80CA32 |
|               |         |         |         |         |

| TYPE FACE | GOTHAM | Bold   |
|-----------|--------|--------|
|           | GOTHAM | Medium |
|           | GOTHAM | Book   |
|           | GOTHAM | Light  |

## SMART CONTROLLER CONCEPT



CONNECT WITH SMART PHONE / SMART WATCH

feeding

## SMART CONTROLLER DESIGN



## HOW IT WORKS



APP DEVELOPMENT

STRUCTURE







WIREFRAME



APP DESIGN

## APP DESIGN SIGN IN / HOME





### APP DESIGN MY FISH



## APP DESIGN PH LEVEL



#### APP DESIGN WATER CHANGE SCHEDULE



### APP DESIGN TEMPERATURE



## APP DESIGN FEEDING / SETTING





#### APP DESIGN MOCKUP



## MARKETING

### WEB DESIGN



## WEB DESIGN FEEDING / SETTING



### MARKETING MOCKUP



## PROMOTIONAL VIDEO



# https://vimeo.com/167084981

THANK YOU