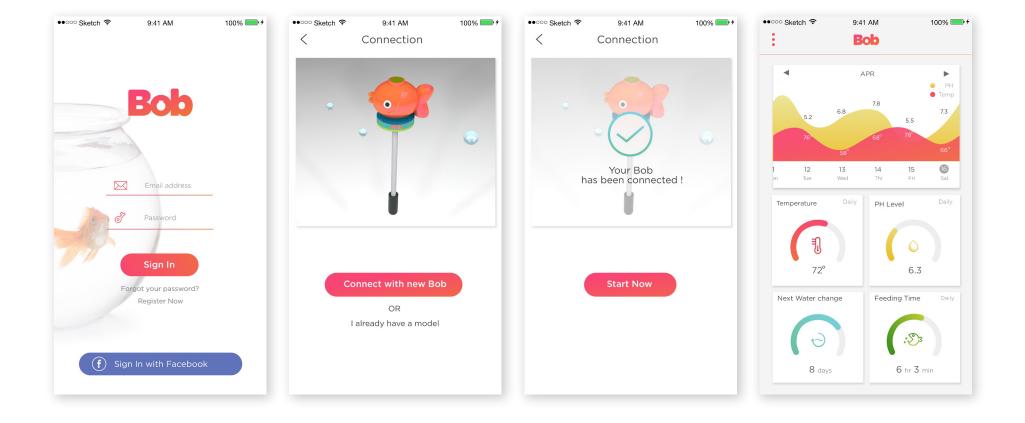

TYLE GUIDE



|               | #616161 |         | #EEEEEE |         |
|---------------|---------|---------|---------|---------|
|               |         |         |         |         |
|               | #8CEAD5 | #94F9FF | #ECB917 | #FFEE60 |
|               |         |         |         |         |
| COLOR PALATTE | #F84574 | #F0743A | #429321 | #80CA32 |
|               |         |         |         |         |

| TYPE FACE | GOTHAM | Bold   |
|-----------|--------|--------|
|           | GOTHAM | Medium |
|           | GOTHAM | Book   |
|           | GOTHAM | Light  |

## SMART CONTROLLER CONCEPT



CONNECT WITH SMART PHONE / SMART WATCH

feeding

## SMART CONTROLLER DESIGN



## HOW IT WORKS



APP DEVELOPMENT

STRUCTURE







WIREFRAME



APP DESIGN

## APP DESIGN SIGN IN / HOME





### APP DESIGN MY FISH



## APP DESIGN PH LEVEL



#### APP DESIGN WATER CHANGE SCHEDULE



### APP DESIGN TEMPERATURE



## APP DESIGN FEEDING / SETTING





#### APP DESIGN MOCKUP



## MARKETING

### WEB DESIGN



## WEB DESIGN FEEDING / SETTING



### MARKETING MOCKUP



## PROMOTIONAL VIDEO



# https://vimeo.com/167084981

THANK YOU